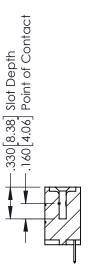

## **Contact Code 555**

## **Contact Code 556**

INSULATOR MATERIAL: THERMOPLASTIC POLYESTER, UL 94V-0 CONTACT MATERIAL; COPPER, NICKEL, TIN ALLOY CA-725 CONTACT PLATING: GOLD ON THE MATING AREA, TIN-LEAD

ON THE CONTACT TAILS, NICKEL UNDERPLATE