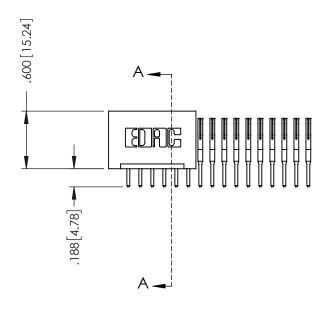

THIS IS A C.A.D. GENERATED DRAWING DO NOT MAKE MANUAL REVISIONS TO MASTER.



ISSUE NUMBER

ORIGINAL

1





INSULATOR MATERIAL: THERMOPLASTIC POLYESTER, UL 94V-0 CONTACT MATERIAL; COPPER, NICKEL, TIN ALLOY CA-725 CONTACT PLATING: GOLD ON THE MATING AREA, TIN-LEAD ON THE CONTACT TAILS, NICKEL UNDERPLATE

346/396 SERIES CARD EDGE CONNECTOR PART NUMBER: 396-016-520-101

YOUR CONNECTION TO QUALITY & SERVICE

**EDAC INC** TORONTO, ONTARIO CANADA

THESE DRAWINGS AND SPECIFICATIONS ARE THE PROPERTY OF EDAC INC.,AND SHALL NOT BE REPRODUCED, OR COPIED OR USED AS THE BASIS FOR THE MANUFACTURE OR SALE OF APPARATUS WITHOUT WRITTEN PERMISSION.

| ACAD REFERENCE NO. |       | 346-ENG-MASTER |           |
|--------------------|-------|----------------|-----------|
| DRAWN:             | J.LEE | DATE: AF       | PR. 22/09 |
| CHECKED:           |       | DATE:          |           |
| SCALE:             | 1:1