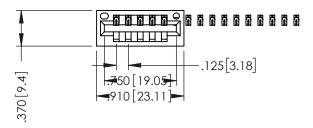

346/396 SERIES CARD EDGE CONNECTOR PART NUMBER: 396-016-520-101

YOUR CONNECTION TO QUALITY & SERVICE

**EDAC INC** TORONTO, ONTARIO CANADA

THESE DRAWINGS AND SPECIFICATIONS ARE THE PROPERTY OF EDAC INC.,AND SHALL NOT BE REPRODUCED, OR COPIED OR USED AS THE BASIS FOR THE MANUFACTURE OR SALE OF APPARATUS WITHOUT WRITTEN PERMISSION.

| ACAD REFERENCE NO. |       | 346-ENG-MASTER |           |
|--------------------|-------|----------------|-----------|
| DRAWN:             | J.LEE | DATE: AF       | PR. 22/09 |
| CHECKED:           |       | DATE:          |           |
| SCALE:             | 1:1   | SHEET 1        | OF 2      |
| DRAWING N          | UMBER |                | ISSUE     |
| 0.44 5440 4440750  |       |                |           |