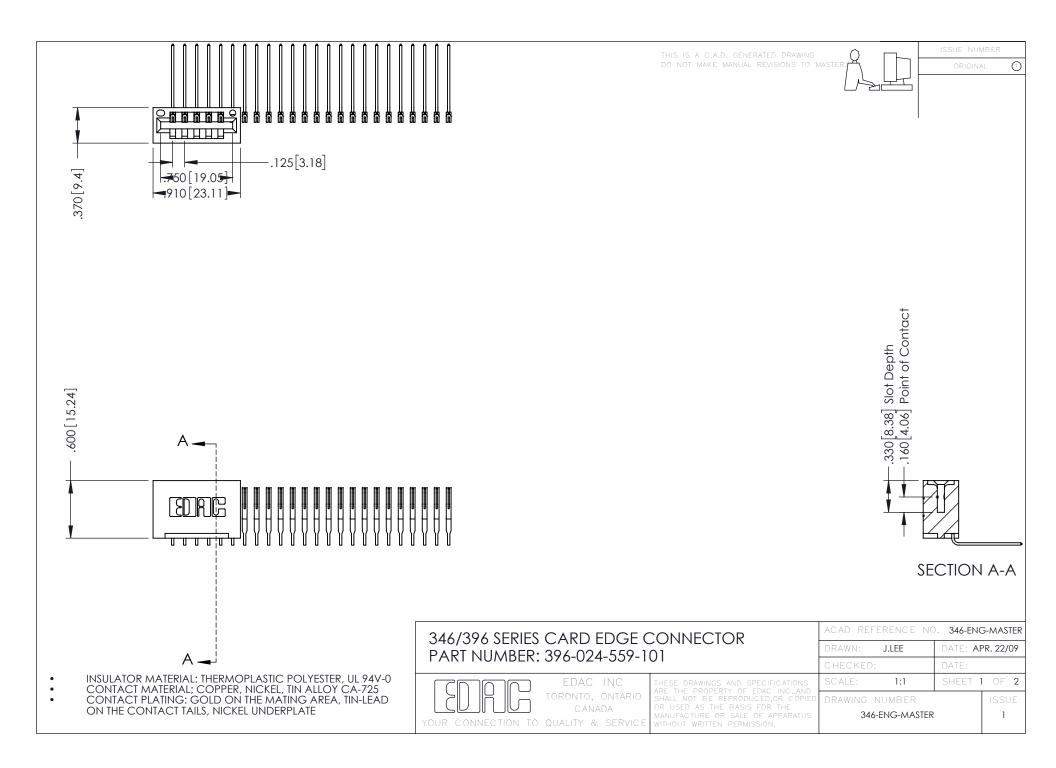

**Contact Code 555** 

**Contact Code 556** 

INSULATOR MATERIAL: THERMOPLASTIC POLYESTER, UL 94V-0 CONTACT MATERIAL; COPPER, NICKEL, TIN ALLOY CA-725

CONTACT PLATING: GOLD ON THE MATING AREA, TIN-LEAD ON THE CONTACT TAILS, NICKEL UNDERPLATE