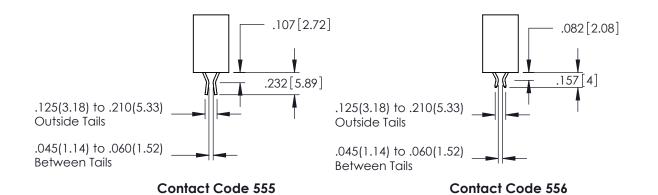

## 345/395 SERIES CARD EDGE CONNECTOR CONTACT CODE 555,556,558,559,560 DIMENSIONS

YOUR CONNECTION TO QUALITY & SERVICE

|   | ACAD REFERENCE N    | . 345-ENG-MASTER |
|---|---------------------|------------------|
|   | DRAWN: R.STA.MONICA | DATE:MAY.16/2017 |
|   | CHECKED:            | DATE:            |
|   | SCALE: 1:1          | SHEET 2 OF 2     |
| D | DRAWING NUMBER      | ISSUE            |