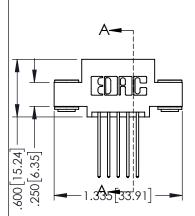

SECTION A-A

**Contact Code 558** 

Contact Code 559

**Contact Code 560** 

INSULATOR MATERIAL: THERMOPLASTIC POLYESTER, UL 94V-0 DAP MATERIAL AVAILABLE UPON REQUEST

CONTACT MATERIAL; COPPER ALLOY CONTACT PLATING: GOLD ON THE MATING AREA, TIN PLATING ON THE CONTACT TAILS, NICKEL UNDERPLATE