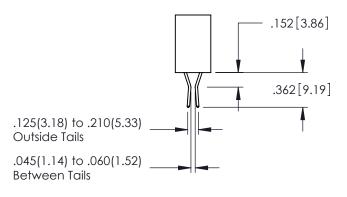

SECTION A-A

**Contact Code 558** 

Contact Code 559

**Contact Code 560** 

INSULATOR MATERIAL: THERMOPLASTIC POLYESTER, UL 94V-0 DAP MATERIAL AVAILABLE UPON REQUEST

CONTACT MATERIAL; COPPER ALLOY CONTACT PLATING: GOLD ON THE MATING AREA, TIN PLATING ON THE CONTACT TAILS, NICKEL UNDERPLATE