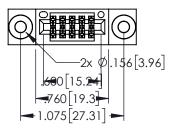

Contact Dimensions: 542-Wire Wrap .025 Sq.(0.64 Sq.) - Tail LG=.645(16.38) .100 (2.54) Contact Spacing x .200 (5.08) Row Spacing

THIS IS A C.A.D. GENERATED DRAWING DO NOT MAKE MANUAL REVISIONS TO MAS:

-.330[8.38] CARD SLOT .160[4.06] POINT OF CONTACT

.150 [3.81]

ORIGINAL

1

- INSULATOR MATERIAL: THERMOPLASTIC PBT BLACK, UL 94V-0
- CONTACT MATERIAL; COPPER TIN ALLOY
  CONTACT PLATING: GOLD ON THE MATING AREA, TIN PLATING ON THE CONTACT TAILS, NICKEL UNDERPLATE