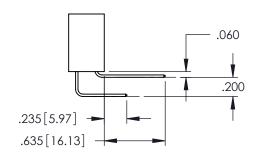

## 345/395 SERIES CARD EDGE CONNECTOR CONTACT CODE 555,556,558,559,560 DIMENSIONS

YOUR CONNECTION TO QUALITY & SERVICE

|   | ACAD REFERENCE N    | . 345-ENG-MASTER |
|---|---------------------|------------------|
|   | DRAWN: R.STA.MONICA | DATE:MAY.16/2017 |
|   | CHECKED:            | DATE:            |
|   | SCALE: 1:1          | SHEET 2 OF 2     |
| D | DRAWING NUMBER      | ISSUE            |