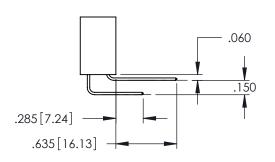

Contact Dimensions: 542-Wire Wrap .025 Sq.(0.64 Sq.) - Tail LG=.645(16.38) .100 (2.54) Contact Spacing x .200 (5.08) Row Spacing

THIS IS A C.A.D. GENERATED DRAWING DO NOT MAKE MANUAL REVISIONS TO MAS:

-.330[8.38] CARD SLOT .160[4.06] POINT OF CONTACT

.150 [3.81]

ORIGINAL

1

- INSULATOR MATERIAL: THERMOPLASTIC PBT BLACK, UL 94V-0
- CONTACT MATERIAL; COPPER TIN ALLOY
  CONTACT PLATING: GOLD ON THE MATING AREA, TIN PLATING ON THE CONTACT TAILS, NICKEL UNDERPLATE