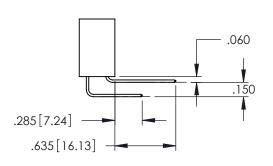

DAP MATERIAL AVAILABLE UPON REQUEST

CONTACT MATERIAL; COPPER ALLOY CONTACT PLATING: GOLD ON THE MATING AREA, TIN PLATING ON THE CONTACT TAILS, NICKEL UNDERPLATE

345/395 SERIES CARD EDGE CONNECTOR CONTACT CODE 555,556,558,559,560 DIMENSIONS