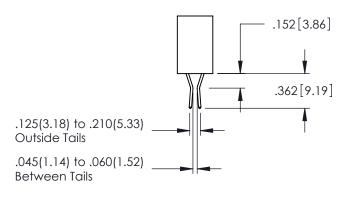

DAP MATERIAL AVAILABLE UPON REQUEST

CONTACT MATERIAL; COPPER ALLOY CONTACT PLATING: GOLD ON THE MATING AREA, TIN PLATING ON THE CONTACT TAILS, NICKEL UNDERPLATE

345/395 SERIES CARD EDGE CONNECTOR CONTACT CODE 555,556,558,559,560 DIMENSIONS