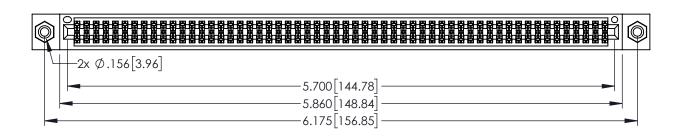

1

345/395 SERIES CARD EDGE CONNECTOR

PART NUMBER: 395-112-556-208

INSULATOR MATERIAL: THERMOPLASTIC PBT BLACK, UL 94V-0 YOUR CONNECTION TO QUALITY & SERVICE

| ACAD REFERENCE NO. 345-ENG-MASTER |                  |
|-----------------------------------|------------------|
| DRAWN: R.STA.MONICA               | DATE:MAY.16/2017 |
| CHECKED:                          | DATE:            |
| SCALE: 1:1                        | SHEET 1 OF 2     |
| DRAWING NUMBER                    | ISSUE            |
|                                   |                  |

345-ENG-MASTER

CONTACT MATERIAL; COPPER TIN ALLOY

CONTACT PLATING: GOLD ON THE MATING AREA, TIN PLATING ON THE CONTACT TAILS, NICKEL UNDERPLATE

**Contact Code 558** 

Contact Code 559

**Contact Code 560** 

INSULATOR MATERIAL: THERMOPLASTIC POLYESTER, UL 94V-0

DAP MATERIAL AVAILABLE UPON REQUEST

CONTACT MATERIAL; COPPER ALLOY CONTACT PLATING: GOLD ON THE MATING AREA, TIN PLATING ON THE CONTACT TAILS, NICKEL UNDERPLATE

345/395 SERIES CARD EDGE CONNECTOR CONTACT CODE 555,556,558,559,560 DIMENSIONS