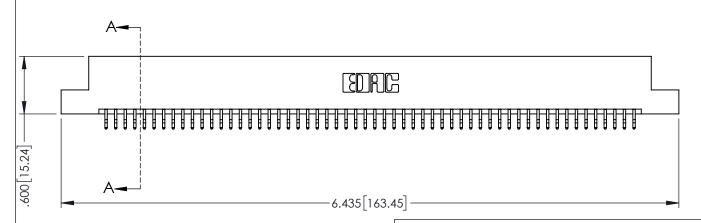

1

345/395 SERIES CARD EDGE CONNECTOR

PART NUMBER: 395-112-556-208

INSULATOR MATERIAL: THERMOPLASTIC PBT BLACK, UL 94V-0 YOUR CONNECTION TO QUALITY & SERVICE

| ACAD REFERENCE NO. 345-ENG-MASTER |                  |
|-----------------------------------|------------------|
| DRAWN: R.STA.MONICA               | DATE:MAY.16/2017 |
| CHECKED:                          | DATE:            |
| SCALE: 1:1                        | SHEET 1 OF 2     |
| DRAWING NUMBER                    | ISSUE            |
|                                   |                  |

345-ENG-MASTER

CONTACT MATERIAL; COPPER TIN ALLOY

CONTACT PLATING: GOLD ON THE MATING AREA, TIN PLATING ON THE CONTACT TAILS, NICKEL UNDERPLATE

**Contact Code 558** 

Contact Code 559

**Contact Code 560** 

INSULATOR MATERIAL: THERMOPLASTIC POLYESTER, UL 94V-0

DAP MATERIAL AVAILABLE UPON REQUEST

CONTACT MATERIAL; COPPER ALLOY CONTACT PLATING: GOLD ON THE MATING AREA, TIN PLATING ON THE CONTACT TAILS, NICKEL UNDERPLATE

345/395 SERIES CARD EDGE CONNECTOR CONTACT CODE 555,556,558,559,560 DIMENSIONS