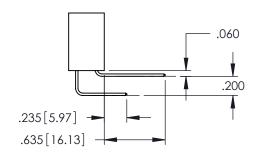

1

345/395 SERIES CARD EDGE CONNECTOR

PART NUMBER: 395-112-556-208

INSULATOR MATERIAL: THERMOPLASTIC PBT BLACK, UL 94V-0 YOUR CONNECTION TO QUALITY & SERVICE

| ACAD REFERENCE NO. 345-ENG-MASTER |                  |
|-----------------------------------|------------------|
| DRAWN: R.STA.MONICA               | DATE:MAY.16/2017 |
| CHECKED:                          | DATE:            |
| SCALE: 1:1                        | SHEET 1 OF 2     |
| DRAWING NUMBER                    | ISSUE            |
|                                   |                  |

345-ENG-MASTER

CONTACT MATERIAL; COPPER TIN ALLOY

CONTACT PLATING: GOLD ON THE MATING AREA, TIN PLATING ON THE CONTACT TAILS, NICKEL UNDERPLATE

**Contact Code 558** 

Contact Code 559

**Contact Code 560** 

INSULATOR MATERIAL: THERMOPLASTIC POLYESTER, UL 94V-0

DAP MATERIAL AVAILABLE UPON REQUEST

CONTACT MATERIAL; COPPER ALLOY CONTACT PLATING: GOLD ON THE MATING AREA, TIN PLATING ON THE CONTACT TAILS, NICKEL UNDERPLATE

345/395 SERIES CARD EDGE CONNECTOR CONTACT CODE 555,556,558,559,560 DIMENSIONS