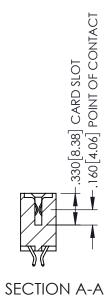

1

345/395 SERIES CARD EDGE CONNECTOR

PART NUMBER: 395-112-556-208

INSULATOR MATERIAL: THERMOPLASTIC PBT BLACK, UL 94V-0 YOUR CONNECTION TO QUALITY & SERVICE

| ACAD REFERENCE NO. 345-ENG-MASTER |                  |
|-----------------------------------|------------------|
| DRAWN: R.STA.MONICA               | DATE:MAY.16/2017 |
| CHECKED:                          | DATE:            |
| SCALE: 1:1                        | SHEET 1 OF 2     |
| DRAWING NUMBER                    | ISSUE            |
|                                   |                  |

345-ENG-MASTER

CONTACT MATERIAL; COPPER TIN ALLOY

CONTACT PLATING: GOLD ON THE MATING AREA, TIN PLATING ON THE CONTACT TAILS, NICKEL UNDERPLATE

**Contact Code 558** 

Contact Code 559

**Contact Code 560** 

INSULATOR MATERIAL: THERMOPLASTIC POLYESTER, UL 94V-0

DAP MATERIAL AVAILABLE UPON REQUEST

CONTACT MATERIAL; COPPER ALLOY CONTACT PLATING: GOLD ON THE MATING AREA, TIN PLATING ON THE CONTACT TAILS, NICKEL UNDERPLATE

345/395 SERIES CARD EDGE CONNECTOR CONTACT CODE 555,556,558,559,560 DIMENSIONS