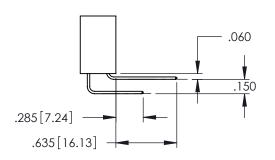

Contact Dimensions:
555-Extender Board Bend (Code 500 Contacts)
See Sheet 2 for Contact Code 555, 556, 558, 559, 560 Dimensions

1

- INSULATOR MATERIAL: THERMOPLASTIC PBT BLACK, UL 94V-0
- CONTACT MATERIAL; COPPER TIN ALLOY CONTACT PLATING: GOLD ON THE MATING AREA, TIN PLATING ON THE CONTACT TAILS, NICKEL UNDERPLATE