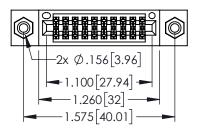

| 345/395 SERIES CARD EDGE CONNECTOR |  |                                                                                                       |         | ACAD REFERENCE NO. 345-ENG-MASTER |         |           |  |
|------------------------------------|--|-------------------------------------------------------------------------------------------------------|---------|-----------------------------------|---------|-----------|--|
| PART NUMBER: 395-020-555-508       |  |                                                                                                       | DRAWN:  | R.STA.MONICA                      | DATE:MA | Y.16/2017 |  |
|                                    |  |                                                                                                       | CHECKE  | D:                                | DATE:   |           |  |
|                                    |  | THESE DRAWINGS AND SPECIFICATIONS ARE THE PROPERTY OF EDAC INC.,AND SHALL NOT BE REPRODUCED OR COPIED |         |                                   | SHEET 1 | I OF 2    |  |
|                                    |  |                                                                                                       | DDAWING | NIIMDED                           |         | ICCLIE    |  |