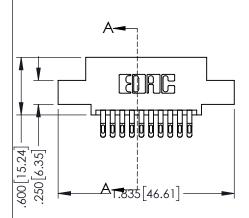

| 345/395 SERIES CARD EDGE CONNECTOR |  |                                                                                                       |         | ACAD REFERENCE NO. 345-ENG-MASTER |         |           |  |
|------------------------------------|--|-------------------------------------------------------------------------------------------------------|---------|-----------------------------------|---------|-----------|--|
| PART NUMBER: 395-020-555-508       |  |                                                                                                       | DRAWN:  | R.STA.MONICA                      | DATE:MA | Y.16/2017 |  |
|                                    |  |                                                                                                       | CHECKE  | D:                                | DATE:   |           |  |
|                                    |  | THESE DRAWINGS AND SPECIFICATIONS ARE THE PROPERTY OF EDAC INC.,AND SHALL NOT BE REPRODUCED OR COPIED |         |                                   | SHEET 1 | I OF 2    |  |
|                                    |  |                                                                                                       | DDAWING | NIIMDED                           |         | ICCLIE    |  |