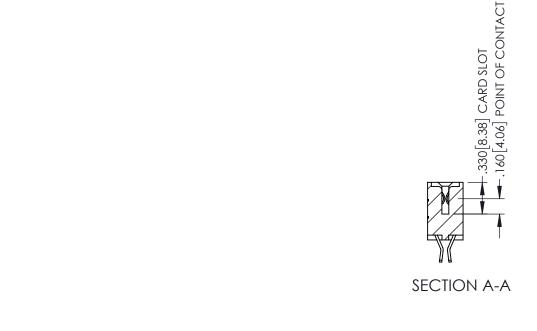

## 345/395 SERIES CARD EDGE CONNECTOR CONTACT CODE 555,556,558,559,560 DIMENSIONS

YOUR CONNECTION TO QUALITY & SERVICE

|   | ACAD REFERENCE NO. 345-ENG-MASTER |                  |  |  |  |  |  |  |
|---|-----------------------------------|------------------|--|--|--|--|--|--|
|   | DRAWN: R.STA.MONICA               | DATE:MAY.16/2017 |  |  |  |  |  |  |
|   | CHECKED:                          | DATE:            |  |  |  |  |  |  |
|   | SCALE: 1:1                        | SHEET 2 OF 2     |  |  |  |  |  |  |
| D | DRAWING NUMBER                    | ISSUE            |  |  |  |  |  |  |