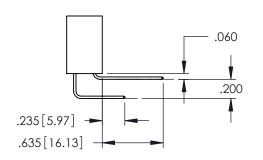

Contact Dimensions:
555-Extender Board Bend (Code 500 Contacts)
See Sheet 2 for Contact Code 555, 556, 558, 559, 560 Dimensions

1

- INSULATOR MATERIAL: THERMOPLASTIC PBT BLACK, UL 94V-0
- CONTACT MATERIAL; COPPER TIN ALLOY CONTACT PLATING: GOLD ON THE MATING AREA, TIN PLATING ON THE CONTACT TAILS, NICKEL UNDERPLATE