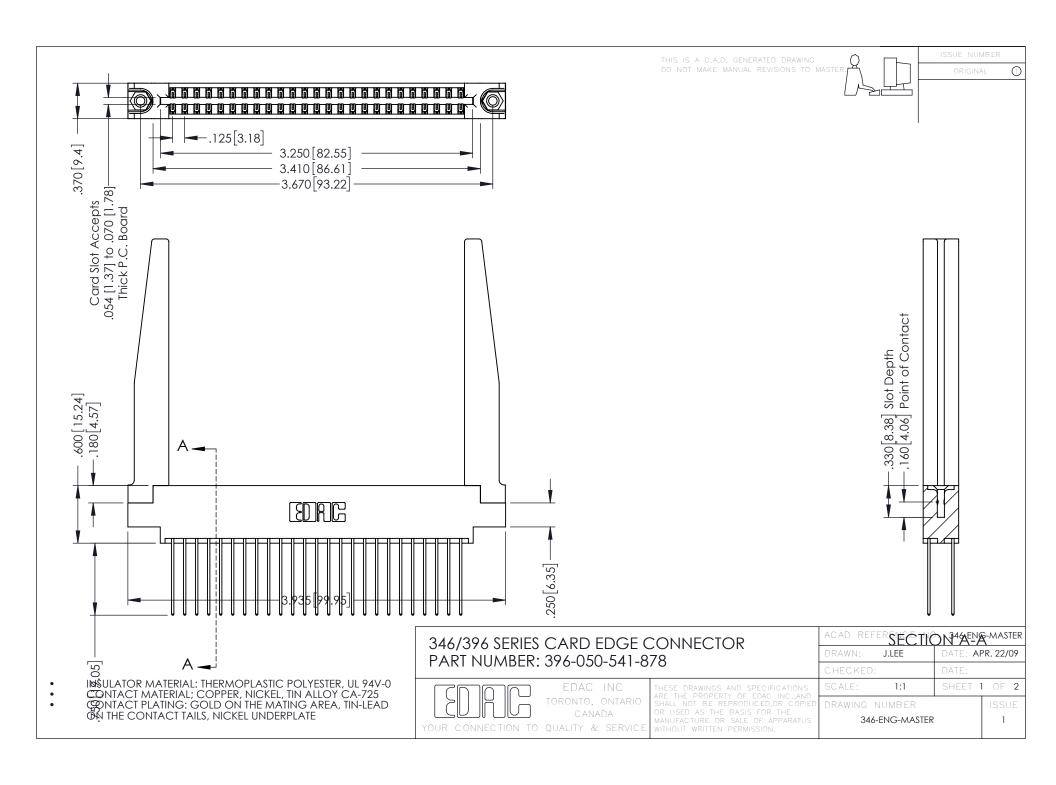

**Contact Code 555** 

**Contact Code 556** 

INSULATOR MATERIAL: THERMOPLASTIC POLYESTER, UL 94V-0 CONTACT MATERIAL; COPPER, NICKEL, TIN ALLOY CA-725

CONTACT PLATING: GOLD ON THE MATING AREA, TIN-LEAD ON THE CONTACT TAILS, NICKEL UNDERPLATE

## 346/396 SERIES CARD EDGE CONNECTOR CONTACT CODE 555,556,558,559,560 DIMENSIONS

YOUR CONNECTION TO QUALITY & SERVICE

|   | ACAD REFERENCE NO. 346-ENG-MASTER |                  |
|---|-----------------------------------|------------------|
|   | DRAWN: J.LEE                      | DATE: APR. 22/09 |
|   | CHECKED:                          | DATE:            |
|   | SCALE: 1:1                        | SHEET 2 OF 2     |
| D | DRAWING NUMBER                    | ISSUE            |