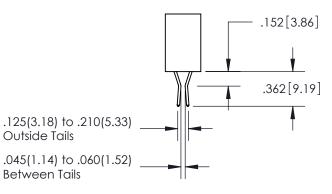

521-P.C. Tail .025 Sq.(0.64 Sq.) - Tail LG=.150(3.81) .100 (2.54) Contact Spacing x .200 (5.08) Row Spacing

INSULATOR MATERIAL: THERMOPLASTIC PBT, UL 94V-0 CONTACT MATERIAL; COPPER TIN ALLOY
CONTACT PLATING: GOLD ON THE MATING AREA, TIN PLATING
ON THE CONTACT TAILS, NICKEL UNDERPLATE

\*FOR ALL OTHER SPECIFICATIONS REFER TO SHEET 3\*