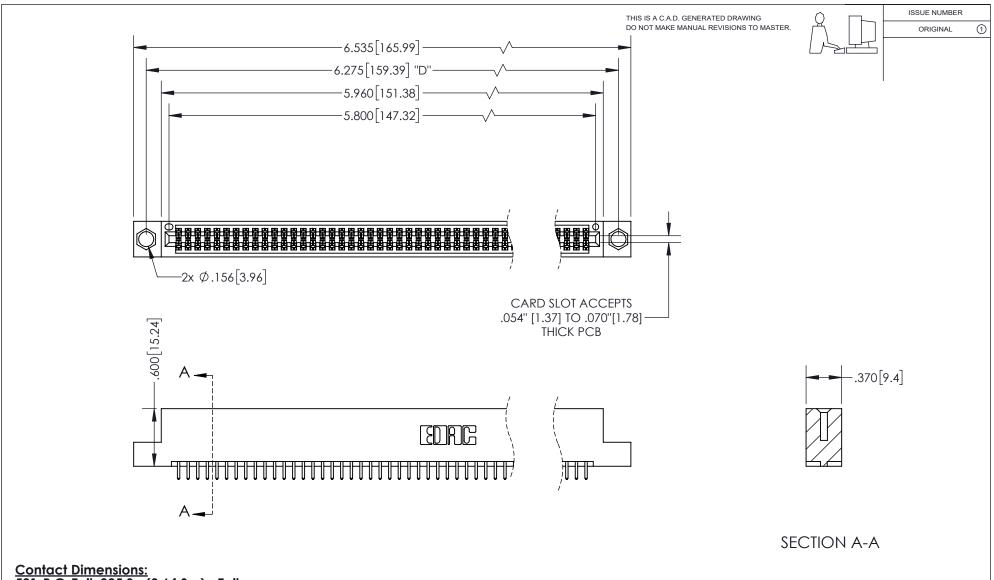

## 345/395 SERIES CARD EDGE CONNECTOR PART NUMBER: 395-114-521-204

YOUR CONNECTION TO QUALITY & SERVICE

**EDAC INC** TORONTO, ONTARIO CANADA

THESE DRAWINGS AND SPECIFICATIONS ARE THE PROPERTY OF EDAC INC.,AND SHALL NOT BE REPRODUCED, OR COPIED OR USED AS THE BASIS FOR THE MANUFACTURE OR SALE OF APPARATUS WITHOUT WRITTEN PERMISSION.

| ACAD REFERENCE NO.  |        | 345-ENG-MASTER   |       |
|---------------------|--------|------------------|-------|
| DRAWN: R.STA.MONICA |        | DATE:MAY.16/2017 |       |
| CHECKED:            |        | DATE:            |       |
| SCALE:              | 1:1    | SHEET            | OF 2  |
| DRAWING             | NUMBER |                  | ISSUE |
| 345-ENG-MASTER      |        |                  | 1     |