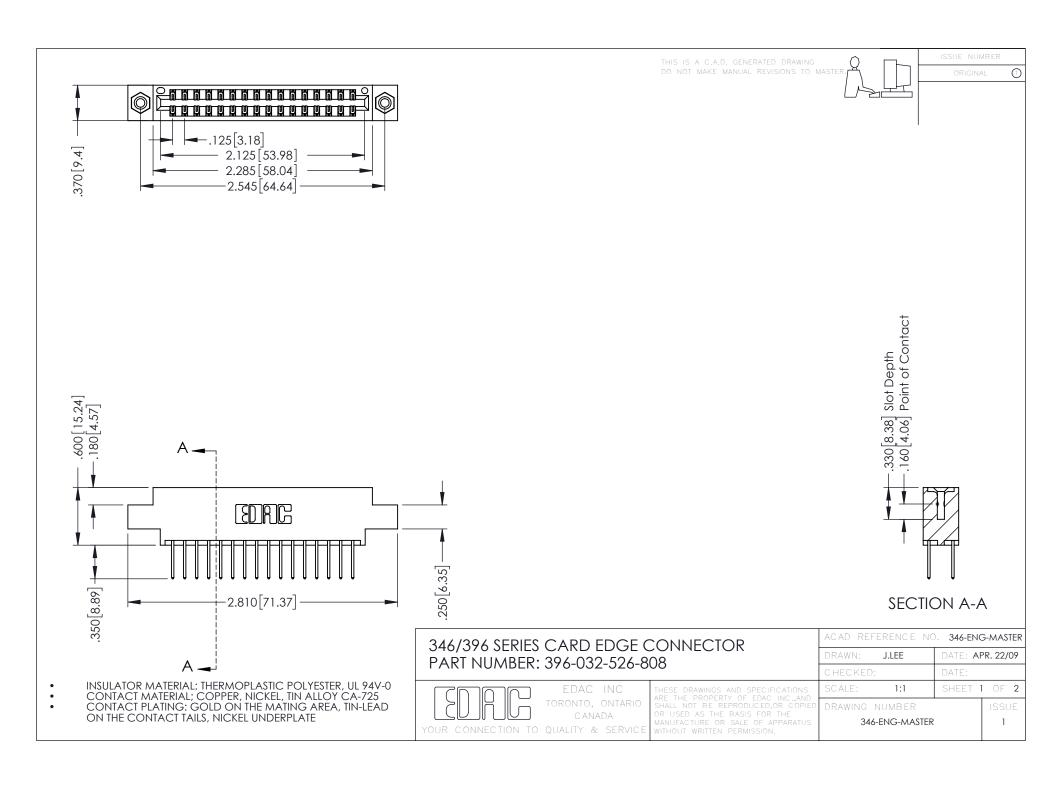

**Contact Code 555** 

**Contact Code 556** 

INSULATOR MATERIAL: THERMOPLASTIC POLYESTER, UL 94V-0 CONTACT MATERIAL; COPPER, NICKEL, TIN ALLOY CA-725 CONTACT PLATING: GOLD ON THE MATING AREA, TIN-LEAD

ON THE CONTACT TAILS, NICKEL UNDERPLATE