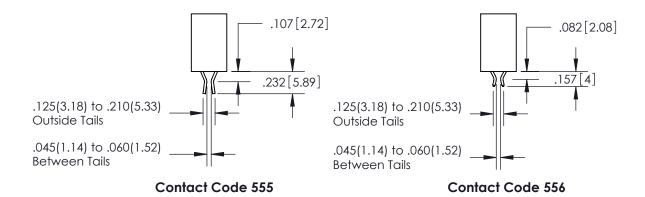

ISSUE NUMBER

ORIGINAL

1

**Contact Code 558** 

**Contact Code 559** 

**Contact Code 560** 

ACAD REFERENCE NO.

| 345/395 SERIES CARD EDGE CONNECTOR          |
|---------------------------------------------|
| CONTACT CODE 555,556,558,559,560 DIMENSIONS |

**EDAC INC** TORONTO, ONTARIO CANADA

THESE DRAWINGS AND SPECIFICATIONS ARE THE PROPERTY OF EDAC INC., AND SHALL NOT BE REPRODUCED, OR COPIED OR USED AS THE BASIS FOR THE MANUFACTURE OR SALE OF APPARATUS WITHOUT WRITTEN PERMISSION.

Outside Tails

Between Tails

|  | DRAWN: R.STA.MONICA | DATE:MAY.16/2017 |
|--|---------------------|------------------|
|  | CHECKED:            | DATE:            |
|  | SCALE: 1:1          | SHEET 2 OF 2     |
|  | DRAWING NUMBER      | ISSUE            |
|  | 345-ENG-MASTER      | 1                |
|  |                     |                  |