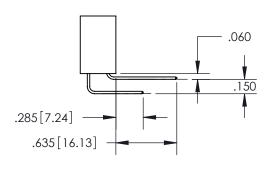

THIS IS A C.A.D. GENERATED DRAWING DO NOT MAKE MANUAL REVISIONS TO MASTER.

ISSUE NUMBER ORIGINAL

1

.160 4.06 POINT OF CONTACT .330[8.38] -.370[9.4] CARD SLOT .150 [3.81] -

SECTION A-A

345/395 SERIES CARD EDGE CONNECTOR PART NUMBER: 395-014-541-204

<u>Contact Dimensions:</u> 541-Wire Wrap .025 Sq.(0.64 Sq.) - Tail LG=.750(19.05) .100 (2.54) Contact Spacing x .200 (5.08) Row Spacing

INSULATOR MATERIAL: THERMOPLASTIC PBT, UL 94V-0 CONTACT MATERIAL; COPPER TIN ALLOY CONTACT PLATING: GOLD ON THE MATING AREA, TIN PLATING ON THE CONTACT TAILS, NICKEL UNDERPLATE