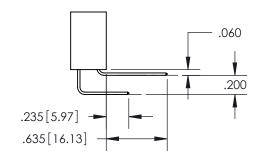

ISSUE NUMBER

ORIGINAL

1

**Contact Code 558** 

**Contact Code 559** 

**Contact Code 560** 

ACAD REFERENCE NO.

| 345/395 SERIES CARD EDGE CONNECTOR          |
|---------------------------------------------|
| CONTACT CODE 555,556,558,559,560 DIMENSIONS |

**EDAC INC** TORONTO, ONTARIO CANADA

THESE DRAWINGS AND SPECIFICATIONS ARE THE PROPERTY OF EDAC INC., AND SHALL NOT BE REPRODUCED, OR COPIED OR USED AS THE BASIS FOR THE MANUFACTURE OR SALE OF APPARATUS WITHOUT WRITTEN PERMISSION.

Outside Tails

Between Tails

|  | DRAWN: R.STA.MONICA | DATE:MAY.16/2017 |
|--|---------------------|------------------|
|  | CHECKED:            | DATE:            |
|  | SCALE: 1:1          | SHEET 2 OF 2     |
|  | DRAWING NUMBER      | ISSUE            |
|  | 345-ENG-MASTER      | 1                |
|  |                     |                  |