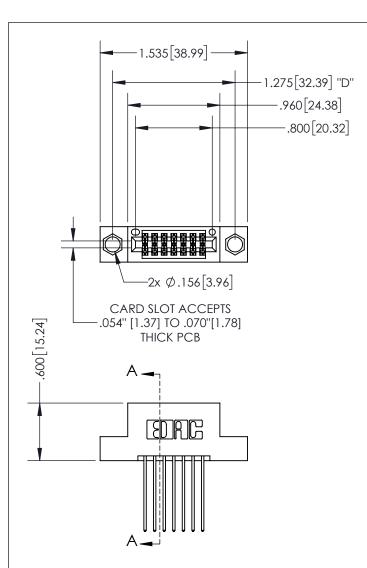

THIS IS A C.A.D. GENERATED DRAWING DO NOT MAKE MANUAL REVISIONS TO MASTER.

ISSUE NUMBER ORIGINAL

1

.160 4.06 POINT OF CONTACT .330[8.38] -.370[9.4] CARD SLOT .150 [3.81] -

SECTION A-A

345/395 SERIES CARD EDGE CONNECTOR PART NUMBER: 395-014-541-204

**EDAC INC** TORONTO, ONTARIO CANADA

THESE DRAWINGS AND SPECIFICATIONS ARE THE PROPERTY OF EDAC INC., AND SHALL NOT BE REPRODUCED, OR COPIED OR USED AS THE BASIS FOR THE MANUFACTURE OR SALE OF APPARATUS WITHOUT WRITTEN PERMISSION.

| ACAD REFERENCE NO.  | 345-ENG-MASTER   |
|---------------------|------------------|
| DRAWN: R.STA.MONICA | DATE:MAY.16/2017 |
| CHECKED:            | DATE:            |
| SCALE: 1:1          | SHEET 1 OF 2     |
| DRAWING NUMBER      | ISSUE            |
| 345-ENG-MASTER      | 1                |
|                     |                  |