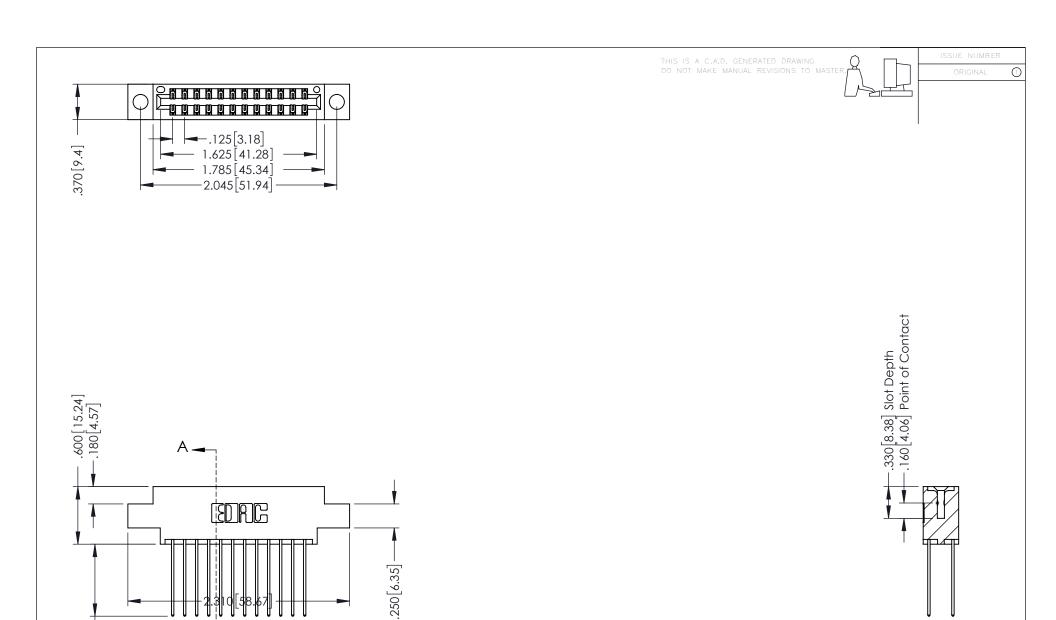

346/396 SERIES CARD EDGE CONNECTOR PART NUMBER: 396-024-541-804

YOUR CONNECTION TO QUALITY & SERVICE

05]

INSULATOR MATERIAL: THERMOPLASTIC POLYESTER, UL 94V-0 CONTACT MATERIAL; COPPER, NICKEL, TIN ALLOY CA-725 CONTACT PLATING: GOLD ON THE MATING AREA, TIN-LEAD ON THE CONTACT TAILS, NICKEL UNDERPLATE

CANADA

| ACAD REFERSIECTION 44 A MASTER |                  |  |
|--------------------------------|------------------|--|
| DRAWN: J.LEE                   | DATE: APR. 22/09 |  |
| CHECKED:                       | DATE:            |  |
| SCALE: 1:1                     | SHEET 1 OF 2     |  |
| DRAWING NUMBER                 | ISSUE            |  |