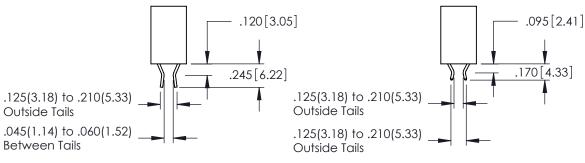

346-ENG-MASTER

**Contact Code 555** 

**Contact Code 556** 

INSULATOR MATERIAL: THERMOPLASTIC POLYESTER, UL 94V-0 CONTACT MATERIAL; COPPER, NICKEL, TIN ALLOY CA-725 CONTACT PLATING: GOLD ON THE MATING AREA, TIN-LEAD

ON THE CONTACT TAILS, NICKEL UNDERPLATE

## 346/396 SERIES CARD EDGE CONNECTOR CONTACT CODE 555,556,558,559,560 DIMENSIONS

YOUR CONNECTION TO QUALITY & SERVICE

|   | ACAD REFERENCE NO. 346-ENG-MA |                  |  |
|---|-------------------------------|------------------|--|
|   | DRAWN: J.LEE                  | DATE: APR. 22/09 |  |
| • | CHECKED:                      | DATE:            |  |
|   | SCALE: 1:1                    | SHEET 2 OF 2     |  |
| D | DRAWING NUMBER                | ISSUE            |  |

346-ENG-MASTER