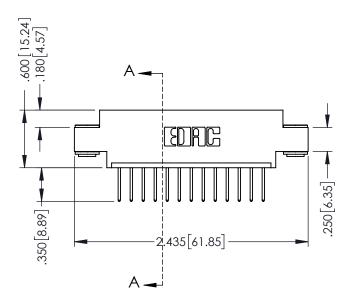

## 346/396 SERIES CARD EDGE CONNECTOR CONTACT CODE 555,556,558,559,560 DIMENSIONS

YOUR CONNECTION TO QUALITY & SERVICE

**EDAC INC** TORONTO, ONTARIO CANADA

THESE DRAWINGS AND SPECIFICATIONS ARE THE PROPERTY OF EDAC INC.,AND SHALL NOT BE REPRODUCED, OR COPIED OR USED AS THE BASIS FOR THE MANUFACTURE OR SALE OF APPARATUS WITHOUT WRITTEN PERMISSION.

|  | ACAD REFERENCE NO. | 346-ENG-MASTER   |  |
|--|--------------------|------------------|--|
|  | DRAWN: J.LEE       | DATE: APR. 22/09 |  |
|  | CHECKED:           | DATE:            |  |
|  | SCALE: 1:1         | SHEET 2 OF 2     |  |
|  | DRAWING NUMBER     | ISSUE            |  |
|  | 346-ENG-MASTER     | 1                |  |