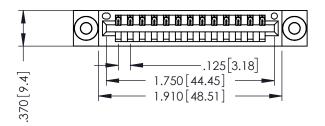

346/396 SERIES CARD EDGE CONNECTOR PART NUMBER: 396-013-526-603

YOUR CONNECTION TO QUALITY & SERVICE

**EDAC INC** TORONTO, ONTARIO CANADA

THESE DRAWINGS AND SPECIFICATIONS ARE THE PROPERTY OF EDAC INC.,AND SHALL NOT BE REPRODUCED, OR COPIED OR USED AS THE BASIS FOR THE MANUFACTURE OR SALE OF APPARATUS WITHOUT WRITTEN PERMISSION.

| ACAD REFERENCE NO.  |       | 346-ENG-MASTER |           |
|---------------------|-------|----------------|-----------|
| DRAWN:              | J.LEE | DATE: AF       | PR. 22/09 |
| CHECKED:            |       | DATE:          |           |
| SCALE:              | 1:1   | SHEET 1        | OF 2      |
| DRAWING NUMBER      |       |                | ISSUE     |
| 0.47 5110 1110 2750 |       |                |           |