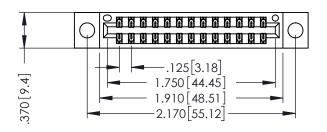

THIS IS A C.A.D. GENERATED DRAWING DO NOT MAKE MANUAL REVISIONS TO MASTER.

ISSUE NUMBER

ORIGINAL

1

INSULATOR MATERIAL: THERMOPLASTIC POLYESTER, UL 94V-0 CONTACT MATERIAL; COPPER, NICKEL, TIN ALLOY CA-725 CONTACT PLATING: GOLD ON THE MATING AREA, TIN-LEAD

ON THE CONTACT TAILS, NICKEL UNDERPLATE

| 346/396 SERIES CARD EDGE CONNECTOR |
|------------------------------------|
| PART NUMBER: 396-026-556-204       |

YOUR CONNECTION TO QUALITY & SERVICE

**EDAC INC** TORONTO, ONTARIO CANADA

THESE DRAWINGS AND SPECIFICATIONS ARE THE PROPERTY OF EDAC INC.,AND SHALL NOT BE REPRODUCED, OR COPIED OR USED AS THE BASIS FOR THE MANUFACTURE OR SALE OF APPARATUS WITHOUT WRITTEN PERMISSION.

| ACAD REFERENCE NO. |       | 346-ENG-MASTER |           |
|--------------------|-------|----------------|-----------|
| DRAWN:             | J.LEE | DATE: AF       | PR. 22/09 |
| CHECKED:           |       | DATE:          |           |
| SCALE:             | 1:1   | SHEET 1        | OF 2      |
| DRAWING NU         | JMBER |                | ISSUE     |
|                    |       |                |           |