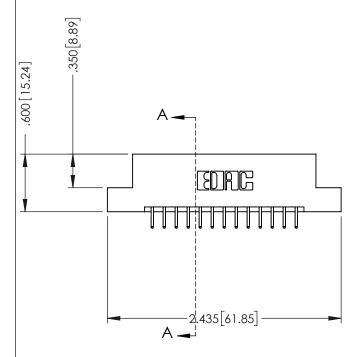

## 346/396 SERIES CARD EDGE CONNECTOR CONTACT CODE 555,556,558,559,560 DIMENSIONS

YOUR CONNECTION TO QUALITY & SERVICE

**EDAC INC** TORONTO, ONTARIO CANADA

THESE DRAWINGS AND SPECIFICATIONS ARE THE PROPERTY OF EDAC INC.,AND SHALL NOT BE REPRODUCED, OR COPIED OR USED AS THE BASIS FOR THE MANUFACTURE OR SALE OF APPARATUS WITHOUT WRITTEN PERMISSION.

|  | ACAD REFERENCE NO. | 346-ENG-MASTER   |  |
|--|--------------------|------------------|--|
|  | DRAWN: J.LEE       | DATE: APR. 22/09 |  |
|  | CHECKED:           | DATE:            |  |
|  | SCALE: 1:1         | SHEET 2 OF 2     |  |
|  | DRAWING NUMBER     | ISSUE            |  |
|  | 346-ENG-MASTER     | 1                |  |