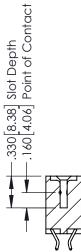

346-ENG-MASTER

**SECTION A-A** 

ISSUE NUMBER ORIGINAL 1

## **Contact Code 555**

## **Contact Code 556**

INSULATOR MATERIAL: THERMOPLASTIC POLYESTER, UL 94V-0 CONTACT MATERIAL; COPPER, NICKEL, TIN ALLOY CA-725 CONTACT PLATING: GOLD ON THE MATING AREA, TIN-LEAD

ON THE CONTACT TAILS, NICKEL UNDERPLATE