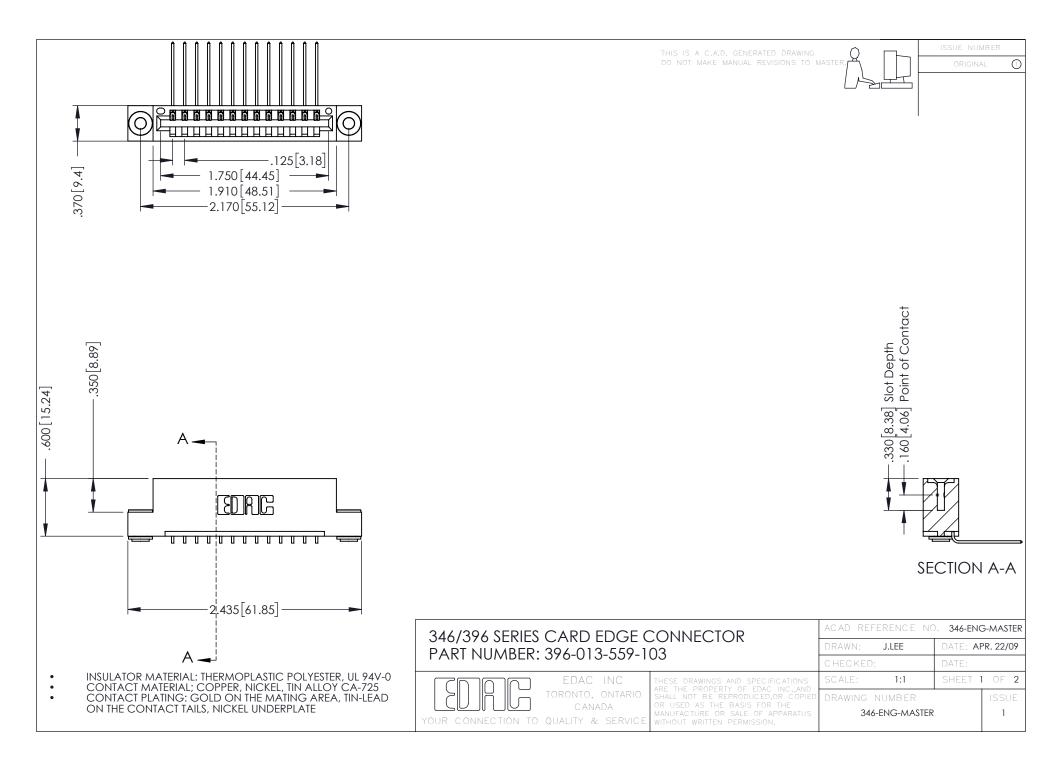

**Contact Code 555** 

**Contact Code 556** 

INSULATOR MATERIAL: THERMOPLASTIC POLYESTER, UL 94V-0 CONTACT MATERIAL; COPPER, NICKEL, TIN ALLOY CA-725

CONTACT PLATING: GOLD ON THE MATING AREA, TIN-LEAD ON THE CONTACT TAILS, NICKEL UNDERPLATE

## 346/396 SERIES CARD EDGE CONNECTOR CONTACT CODE 555,556,558,559,560 DIMENSIONS

YOUR CONNECTION TO QUALITY & SERVICE

|   | ACAD REFERENCE NO. 346-ENG-MASTER |                  |
|---|-----------------------------------|------------------|
|   | DRAWN: J.LEE                      | DATE: APR. 22/09 |
|   | CHECKED:                          | DATE:            |
|   | SCALE: 1:1                        | SHEET 2 OF 2     |
| D | DRAWING NUMBER                    | ISSUE            |

346-ENG-MASTER