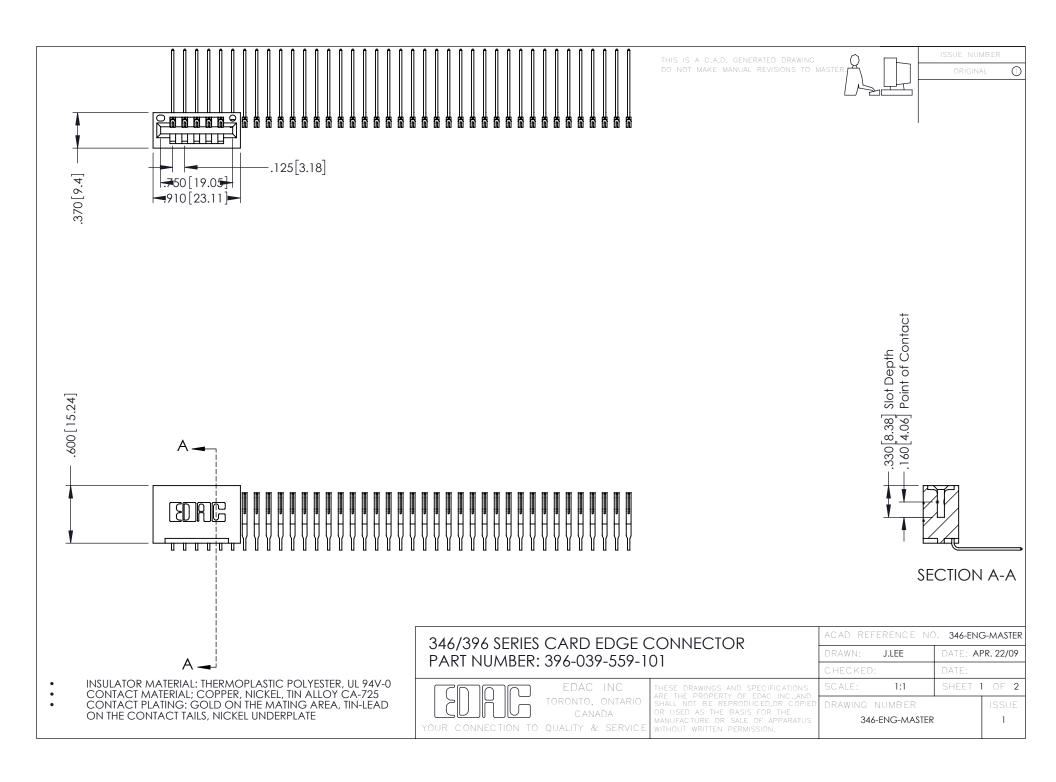

**Contact Code 555** 

**Contact Code 556** 

INSULATOR MATERIAL: THERMOPLASTIC POLYESTER, UL 94V-0 CONTACT MATERIAL; COPPER, NICKEL, TIN ALLOY CA-725

CONTACT PLATING: GOLD ON THE MATING AREA, TIN-LEAD ON THE CONTACT TAILS, NICKEL UNDERPLATE

## 346/396 SERIES CARD EDGE CONNECTOR CONTACT CODE 555,556,558,559,560 DIMENSIONS

YOUR CONNECTION TO QUALITY & SERVICE

|   | ACAD REFERENCE NO. 346-ENG-MASTER |                  |
|---|-----------------------------------|------------------|
|   | DRAWN: J.LEE                      | DATE: APR. 22/09 |
|   | CHECKED:                          | DATE:            |
|   | SCALE: 1:1                        | SHEET 2 OF 2     |
| D | DRAWING NUMBER                    | ISSUE            |