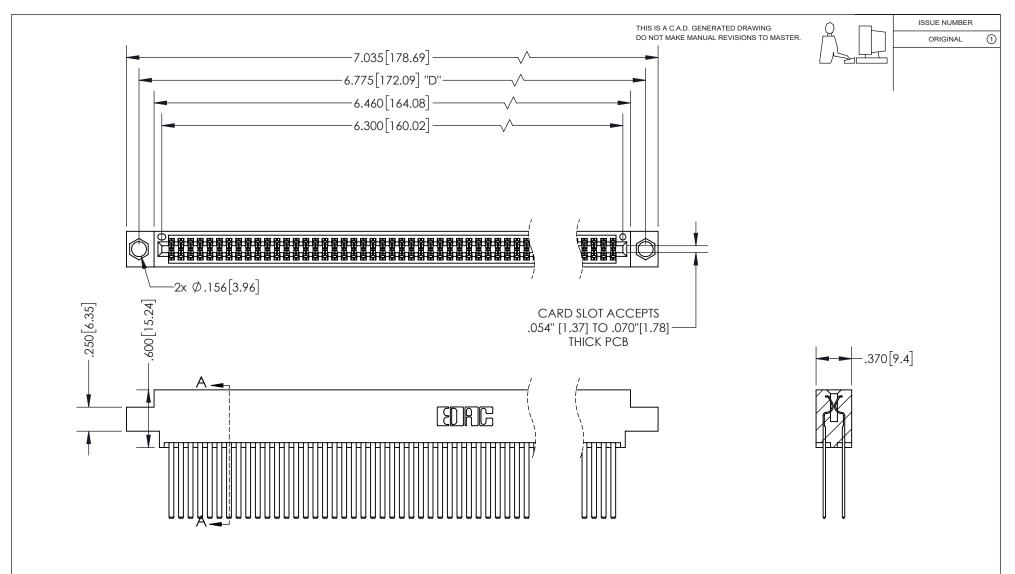

## 345/395 SERIES CARD EDGE CONNECTOR PART NUMBER: 395-124-544-804

YOUR CONNECTION TO QUALITY & SERVICE

**EDAC INC** TORONTO, ONTARIO CANADA

THESE DRAWINGS AND SPECIFICATIONS ARE THE PROPERTY OF EDAC INC.,AND SHALL NOT BE REPRODUCED, OR COPIED OR USED AS THE BASIS FOR THE MANUFACTURE OR SALE OF APPARATUS WITHOUT WRITTEN PERMISSION.

\*FOR ALL OTHER SPECIFICATIONS REFER TO SHEET 3\*