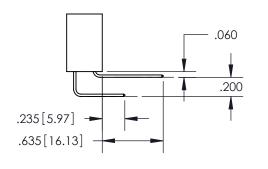

, TIN PLATING ON THE CONTACT TAILS, NICKEL UNDERPLATE

## 345/395 SERIES CARD EDGE CONNECTOR PART NUMBER: 395-124-544-804

YOUR CONNECTION TO QUALITY & SERVICE

**EDAC INC** TORONTO, ONTARIO CANADA

THESE DRAWINGS AND SPECIFICATIONS ARE THE PROPERTY OF EDAC INC.,AND SHALL NOT BE REPRODUCED, OR COPIED OR USED AS THE BASIS FOR THE MANUFACTURE OR SALE OF APPARATUS WITHOUT WRITTEN PERMISSION.

| ` | ACAD REFERENCE NO.  | 345-ENG-MASTER |           |  |
|---|---------------------|----------------|-----------|--|
|   | DRAWN: R.STA.MONICA | DATEMA         | Y.16/2017 |  |
|   | CHECKED:            | DATE:          |           |  |
|   | SCALE: 1:1          | SHEET          | OF 2      |  |
|   | DRAWING NUMBER      |                | ISSUE     |  |

345-ENG-MASTER



ORIGINAL 1

ISSUE NUMBER









**Contact Code 558** 

## **Contact Code 559**

Contact Code 560

- INSULATOR MATERIAL: THERMOPLASTIC POLYESTER, UL 94V-0
- DAP MATERIAL AVAILABLE UPON REQUEST
- CONTACT MATERIAL; COPPER ALLOY

CONTACT PLATING: GOLD ON THE MATING AREA, TIN PLATING ON THE CONTACT TAILS, NICKEL UNDERPLATE

\*FOR ALL OTHER SPECIFICATIONS REFER TO SHEET 3\*

## 345/395 SERIES CARD EDGE CONNECTOR CONTACT CODE 555,556,558,559,560 DIMENSIONS

YOUR CONNECTION TO QUALITY & SERVICE

**EDAC INC** TORONTO, ONTARIO CANADA

THESE DRAWINGS AND SPECIFICATIONS ARE THE PROPERTY OF EDAC INC.,AND SHALL NOT BE REPRODUCED, OR COPIED OR USED AS THE BASIS FOR THE MANUFACTURE OR SALE OF APPARATUS WITHOUT WRITTEN PERMISSION.

| ACAD REFERENCE NO.  | 345-ENG-MASTER   |
|---------------------|------------------|
| DRAWN: R.STA.