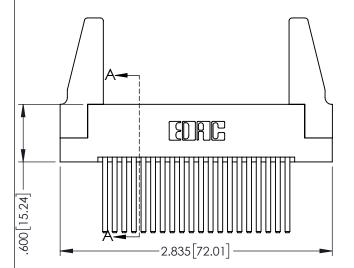

ISSUE NUMBER

160 [4.06] POINT OF CONTACT

.330[8.38] CARD SLOT

ORIGINAL

1

- INSULATOR MATERIAL: THERMOPLASTIC PBT BLACK, UL 94V-0
- CONTACT MATERIAL; COPPER TIN ALLOY
   CONTACT PLATING: GOLD ON THE MATING AREA, TIN PLATING ON THE CONTACT TAILS, NICKEL UNDERPLATE

| 345/395 SERIES CARD EDGE CONNECTOR |
|------------------------------------|
| 343/373 3LKILS CARD LDGL CONNECTOR |
| PART NUMBER: 395-040-544-288       |
| FART NUMBER. 373-040-344-200       |

TORONTO, ONTARIO CANADA