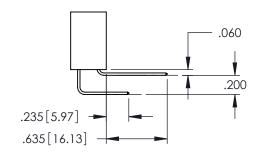

**SECTION A-A** 

**Contact Code 558** 

Contact Code 559

**Contact Code 560** 

INSULATOR MATERIAL: THERMOPLASTIC POLYESTER, UL 94V-0

DAP MATERIAL AVAILABLE UPON REQUEST

CONTACT MATERIAL; COPPER ALLOY CONTACT PLATING: GOLD ON THE MATING AREA, TIN PLATING ON THE CONTACT TAILS, NICKEL UNDERPLATE

345/395 SERIES CARD EDGE CONNECTOR CONTACT CODE 555,556,558,559,560 DIMENSIONS

YOUR CONNECTION TO QUALITY & SERVICE

ACAD REFERENCE NO. 345-ENG-MASTER DATE:MAY.16/2017 DRAWN: R.STA.MONICA 1:1 SHEET 2 OF 2 345-ENG-MASTER