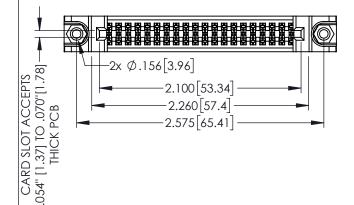

<u>Contact Dimensions:</u>
544-Wire Wrap .050x.025(1.27x0.64) - Tail LG=.750(19.05)
.100 (2.54) Contact Spacing x .200 (5.08) Row Spacing

THIS IS A C.A.D. GENERATED DRAWING DO NOT MAKE MANUAL REVISIONS TO MAST

ISSUE NUMBER

160 [4.06] POINT OF CONTACT

.330[8.38] CARD SLOT

ORIGINAL

1

- INSULATOR MATERIAL: THERMOPLASTIC PBT BLACK, UL 94V-0
- CONTACT MATERIAL; COPPER TIN ALLOY
   CONTACT PLATING: GOLD ON THE MATING AREA, TIN PLATING ON THE CONTACT TAILS, NICKEL UNDERPLATE

| 345/395 SERIES CARD EDGE CONNECTOR |
|------------------------------------|
| 343/373 3LKILS CARD LDGL CONNECTOR |
| PART NUMBER: 395-040-544-288       |
| FART NUMBER. 373-040-344-200       |

TORONTO, ONTARIO CANADA