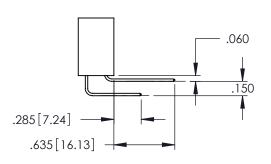

**SECTION A-A** 

**Contact Code 558** 

Contact Code 559

**Contact Code 560** 

INSULATOR MATERIAL: THERMOPLASTIC POLYESTER, UL 94V-0

DAP MATERIAL AVAILABLE UPON REQUEST

CONTACT MATERIAL; COPPER ALLOY CONTACT PLATING: GOLD ON THE MATING AREA, TIN PLATING ON THE CONTACT TAILS, NICKEL UNDERPLATE

345/395 SERIES CARD EDGE CONNECTOR CONTACT CODE 555,556,558,559,560 DIMENSIONS

YOUR CONNECTION TO QUALITY & SERVICE

ACAD REFERENCE NO. 345-ENG-MASTER DATE:MAY.16/2017 DRAWN: R.STA.MONICA 1:1 SHEET 2 OF 2 345-ENG-MASTER