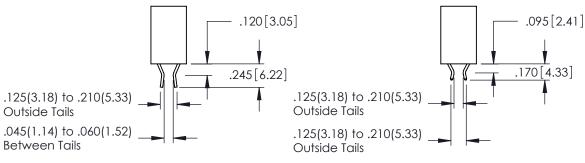

AWING NUMBER ISSUE 346-ENG-MASTER 1

**Contact Code 555** 

**Contact Code 556** 

INSULATOR MATERIAL: THERMOPLASTIC POLYESTER, UL 94V-0 CONTACT MATERIAL; COPPER, NICKEL, TIN ALLOY CA-725 CONTACT PLATING: GOLD ON THE MATING AREA, TIN-LEAD

ON THE CONTACT TAILS, NICKEL UNDERPLATE