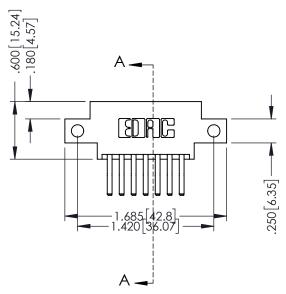

AWING NUMBER ISSUE 346-ENG-MASTER 1

**Contact Code 555** 

**Contact Code 556** 

INSULATOR MATERIAL: THERMOPLASTIC POLYESTER, UL 94V-0 CONTACT MATERIAL; COPPER, NICKEL, TIN ALLOY CA-725 CONTACT PLATING: GOLD ON THE MATING AREA, TIN-LEAD

ON THE CONTACT TAILS, NICKEL UNDERPLATE