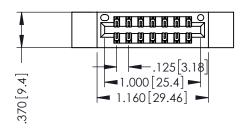

346/396 SERIES CARD EDGE CONNECTOR PART NUMBER: 396-014-560-812

EDNG

EDAC INC TORONTO, ONTARIO CANADA

YOUR CONNECTION TO QUALITY & SERVICE

THESE DRAWINGS AND SPECIFICATIONS ARE THE PROPERTY OF EDAC INC.,AND SHALL NOT BE REPRODUCED,OR COPIE OR USED AS THE BASIS FOR THE MANUFACTURE OR SALE OF APPARATUS WITHOUT WRITTEN PERMISSION.

THIS IS A C.A.D. GENERATED DRAWING DO NOT MAKE MANUAL REVISIONS TO MASTE

ISSUE NUMBEI

ORIGINAL

1

INSULATOR MATERIAL: THERMOPLASTIC POLYESTER, UL 94V-0 CONTACT MATERIAL; COPPER, NICKEL, TIN ALLOY CA-725 CONTACT PLATING: GOLD ON THE MATING AREA, TIN-LEAD ON THE CONTACT TAILS, NICKEL UNDERPLATE