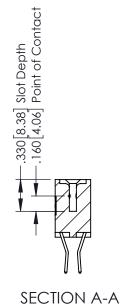

AWING NUMBER ISSUE 346-ENG-MASTER 1

**Contact Code 555** 

**Contact Code 556** 

INSULATOR MATERIAL: THERMOPLASTIC POLYESTER, UL 94V-0 CONTACT MATERIAL; COPPER, NICKEL, TIN ALLOY CA-725 CONTACT PLATING: GOLD ON THE MATING AREA, TIN-LEAD

ON THE CONTACT TAILS, NICKEL UNDERPLATE