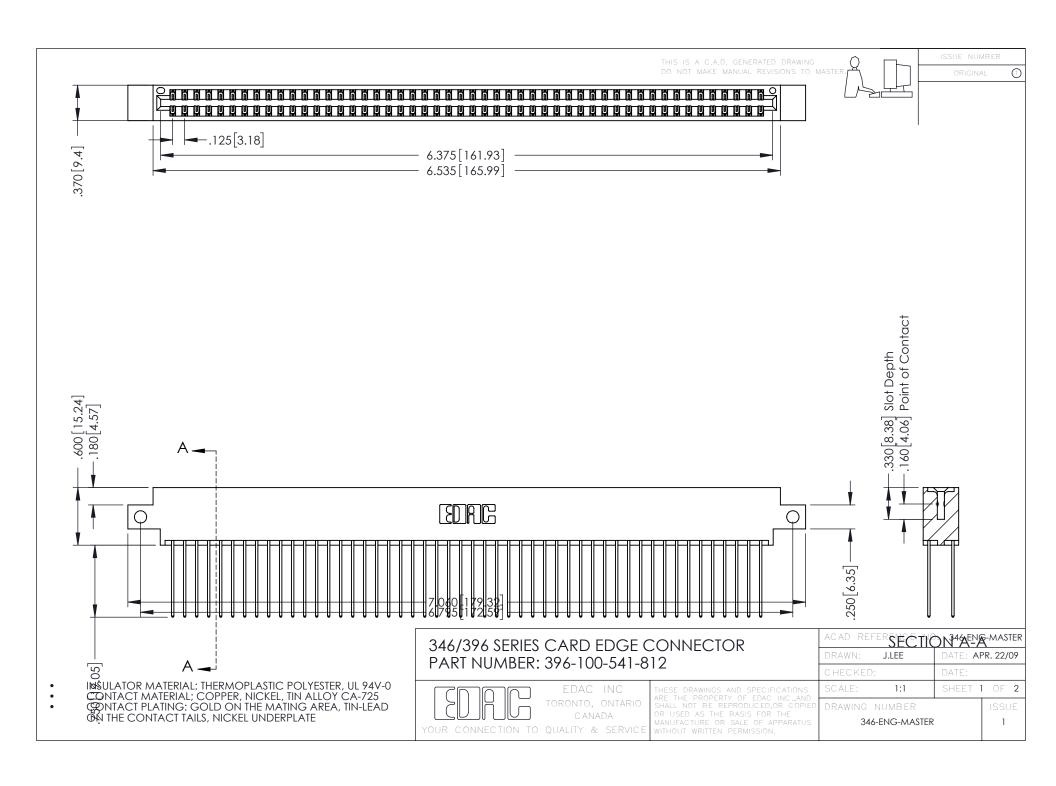

**Contact Code 555** 

**Contact Code 556** 

INSULATOR MATERIAL: THERMOPLASTIC POLYESTER, UL 94V-0 CONTACT MATERIAL; COPPER, NICKEL, TIN ALLOY CA-725

CONTACT PLATING: GOLD ON THE MATING AREA, TIN-LEAD ON THE CONTACT TAILS, NICKEL UNDERPLATE

## 346/396 SERIES CARD EDGE CONNECTOR CONTACT CODE 555,556,558,559,560 DIMENSIONS

YOUR CONNECTION TO QUALITY & SERVICE

|   | ACAD REFERENCE NO. 346-ENG-MASTER |                  |
|---|-----------------------------------|------------------|
|   | DRAWN: J.LEE                      | DATE: APR. 22/09 |
|   | CHECKED:                          | DATE:            |
|   | SCALE: 1:1                        | SHEET 2 OF 2     |
| D | DRAWING NUMBER                    | ISSUE            |

346-ENG-MASTER