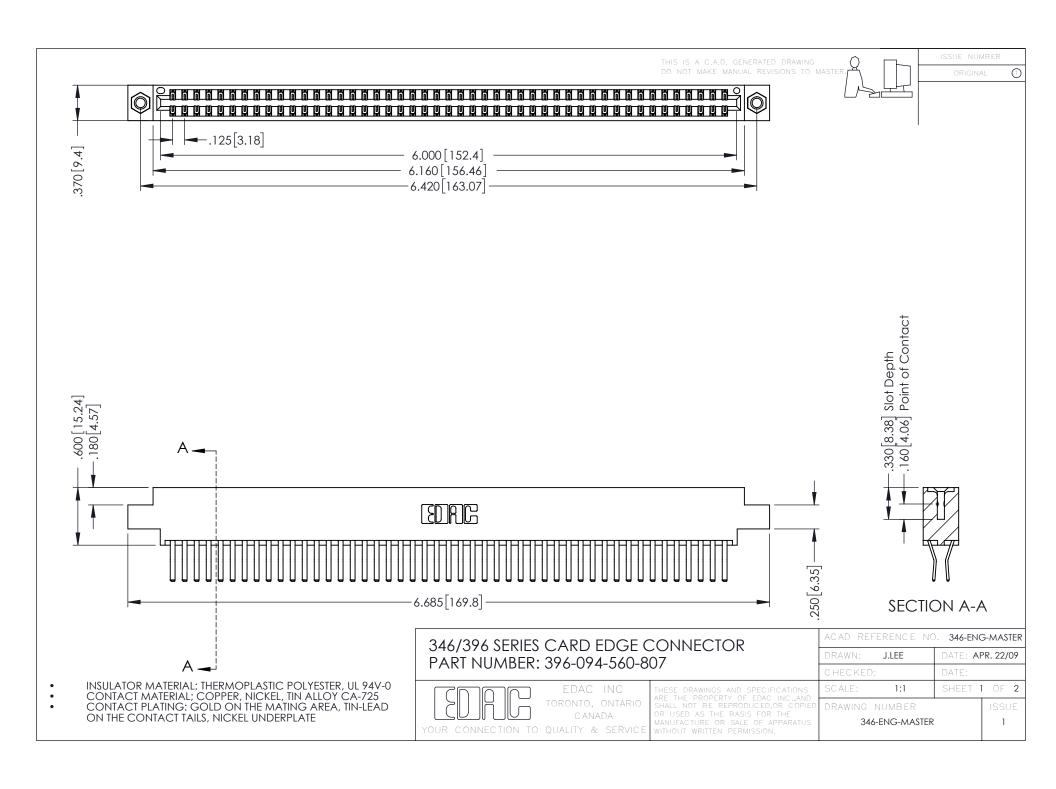

**Contact Code 555** 

**Contact Code 556** 

INSULATOR MATERIAL: THERMOPLASTIC POLYESTER, UL 94V-0 CONTACT MATERIAL; COPPER, NICKEL, TIN ALLOY CA-725

CONTACT PLATING: GOLD ON THE MATING AREA, TIN-LEAD ON THE CONTACT TAILS, NICKEL UNDERPLATE

## 346/396 SERIES CARD EDGE CONNECTOR CONTACT CODE 555,556,558,559,560 DIMENSIONS

YOUR CONNECTION TO QUALITY & SERVICE

|   | ACAD REFERENCE NO. 346-ENG-MASTER |                  |
|---|-----------------------------------|------------------|
|   | DRAWN: J.LEE                      | DATE: APR. 22/09 |
|   | CHECKED:                          | DATE:            |
|   | SCALE: 1:1                        | SHEET 2 OF 2     |
| D | DRAWING NUMBER                    | ISSUE            |