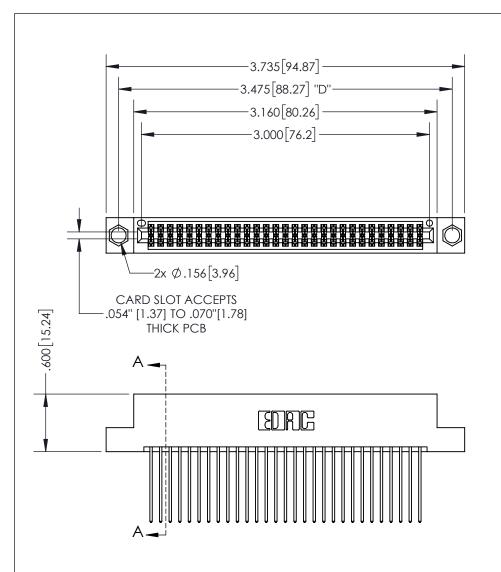

THIS IS A C.A.D. GENERATED DRAWING DO NOT MAKE MANUAL REVISIONS TO MASTER.

ISSUE NUMBER

ORIGINAL

1

.160 4.06 POINT OF CONTACT .330[8.38] -.370[9.4] **CARD SLOT** .150 [3.81]

SECTION A-A

<u>Contact Dimensions:</u> 541-Wire Wrap .025 Sq.(0.64 Sq.) - Tail LG=.750(19.05) .100 (2.54) Contact Spacing x .200 (5.08) Row Spacing

INSULATOR MATERIAL: THERMOPLASTIC PBT, UL 94V-0 CONTACT MATERIAL; COPPER TIN ALLOY CONTACT PLATING: GOLD ON THE MATING AREA, TIN PLATING ON THE CONTACT TAILS, NICKEL UNDERPLATE

345/395 SERIES CARD EDGE CONNECTOR PART NUMBER: 395-058-541-204