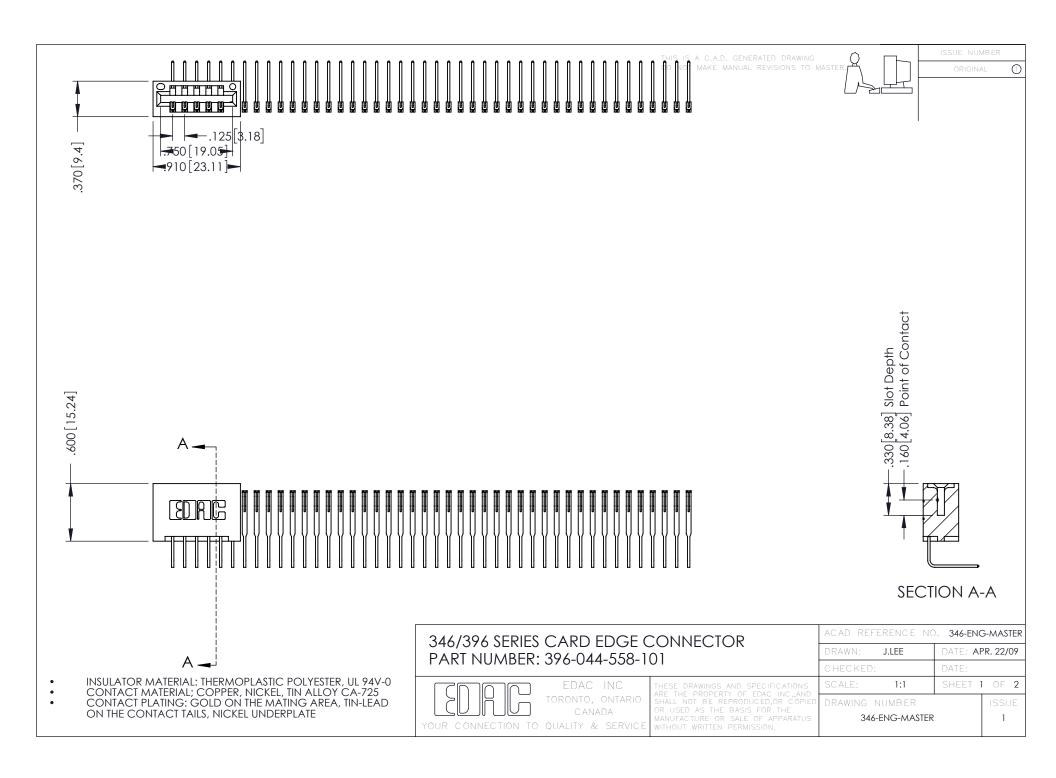

**Contact Code 555** 

**Contact Code 556** 

INSULATOR MATERIAL: THERMOPLASTIC POLYESTER, UL 94V-0 CONTACT MATERIAL; COPPER, NICKEL, TIN ALLOY CA-725

CONTACT PLATING: GOLD ON THE MATING AREA, TIN-LEAD ON THE CONTACT TAILS, NICKEL UNDERPLATE

## 346/396 SERIES CARD EDGE CONNECTOR CONTACT CODE 555,556,558,559,560 DIMENSIONS

YOUR CONNECTION TO QUALITY & SERVICE

|   | ACAD REFERENCE NO. 346-ENG-MASTER |                  |
|---|-----------------------------------|------------------|
|   | DRAWN: J.LEE                      | DATE: APR. 22/09 |
|   | CHECKED:                          | DATE:            |
|   | SCALE: 1:1                        | SHEET 2 OF 2     |
| D | DRAWING NUMBER                    | ISSUE            |