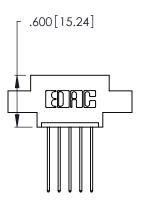

THIS IS A C.A.D. GENERATED DRAWING DO NOT MAKE MANUAL REVISIONS TO MASTER.

Contact Code 556

ISSUE NUMBER

ORIGINAL

1

**Contact Code 555** 

.165 [4.19] .045(1.14) to .060(1.52) Between Tails .375 [9.54] .125(3.18) to .210(5.33) Outside Tails