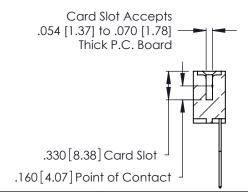

## INSULATOR MATERIAL: THERMOPLASTIC POLYESTER, UL 94V-0 CONTACT MATERIAL; COPPER, NICKEL, TIN ALLOY CA-725 CONTACT PLATING: GOLD ON THE MATING AREA, TIN-LEAD

ON THE CONTACT TAILS, NICKEL UNDERPLATE

346/396 SERIES CARD EDGE CONNECTOR CONTACT CODE 555,556,558,559,560 DIMENSIONS