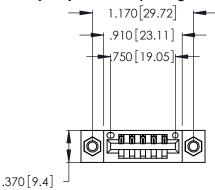

<u>Contact Dimensions:</u>
541-Wire Wrap .025 Sq. (0.64 Sq.) - Tail LG. =.750 (19.05)
.125 (3.18) Contact Spacing x .250 (6.35) Row Spacing

- INSULATOR MATERIAL: THERMOPLASTIC POLYESTER, UL 94V-0 CONTACT MATERIAL; COPPER, NICKEL, TIN ALLOY CA-725
- CONTACT PLATING: GOLD ON THE MATING AREA, TIN-LEAD ON THE CONTACT TAILS, NICKEL UNDERPLATE

THIS IS A C.A.D. GENERATED DRAWING DO NOT MAKE MANUAL REVISIONS TO MASTER.

1

| 346/396 SERIES CARD EDGE CONNECTOR | R |
|------------------------------------|---|
| PART NUMBER: 396-005-541-607       |   |