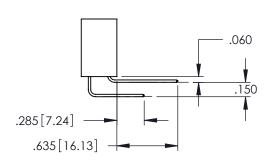

Contact Dimensions:
556-Extender Board Bend (Code 520 Contacts)
See Sheet 2 for Contact Code 555, 556, 558, 559, 560 Dimensions

ACAD REFERENCE NO. 345-ENG-MASTER

1

- INSULATOR MATERIAL: THERMOPLASTIC PBT BLACK, UL 94V-0
- CONTACT MATERIAL; COPPER TIN ALLOY CONTACT PLATING: GOLD ON THE MATING AREA, TIN PLATING ON THE CONTACT TAILS, NICKEL UNDERPLATE

| PARI NUMBER: 395-018-556-508 |                                                                                                                                                                                                 | DRAWN: F       | r.sta.monica | DATE: <b>MA</b> | Y.16/2017 |
|------------------------------|-------------------------------------------------------------------------------------------------------------------------------------------------------------------------------------------------|----------------|--------------|-----------------|-----------|
|                              |                                                                                                                                                                                                 | CHECKED:       |              | DATE:           |           |
|                              | THESE DRAWINGS AND SPECIFICATIONS ARE THE PROPERTY OF EDAC INC.,AND SHALL NOT BE REPRODUCED,OR COPIED OR USED AS THE BASIS FOR THE MANUFACTURE OR SALE OF APPARATUS WITHOUT WRITTEN PERMISSION. | SCALE:         | 1:1          | SHEET 1         | OF 2      |
|                              |                                                                                                                                                                                                 | DRAWING        | NUMBER       |                 | ISSUE     |
|                              |                                                                                                                                                                                                 | 345-ENG-MASTER |              |                 | 1         |