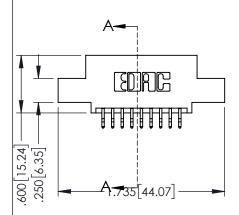

Contact Dimensions:
556-Extender Board Bend (Code 520 Contacts)
See Sheet 2 for Contact Code 555, 556, 558, 559, 560 Dimensions

ACAD REFERENCE NO. 345-ENG-MASTER

1

- INSULATOR MATERIAL: THERMOPLASTIC PBT BLACK, UL 94V-0
- CONTACT MATERIAL; COPPER TIN ALLOY CONTACT PLATING: GOLD ON THE MATING AREA, TIN PLATING ON THE CONTACT TAILS, NICKEL UNDERPLATE