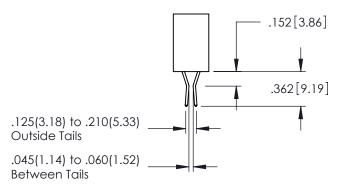

SAFISOE CEDIES CARD EDGE CONNECTOR

**Contact Code 558** 

Contact Code 559

**Contact Code 560** 

INSULATOR MATERIAL: THERMOPLASTIC POLYESTER, UL 94V-0 DAP MATERIAL AVAILABLE UPON REQUEST

CONTACT MATERIAL; COPPER ALLOY CONTACT PLATING: GOLD ON THE MATING AREA, TIN PLATING ON THE CONTACT TAILS, NICKEL UNDERPLATE

345/395 SERIES CARD EDGE CONNECTOR CONTACT CODE 555,556,558,559,560 DIMENSIONS

YOUR CONNECTION TO QUALITY & SERVICE

ACAD REFERENCE NO. 345-ENG-MASTER DATE:MAY.16/2017 DRAWN: R.STA.MONICA 1:1 SHEET 2 OF 2