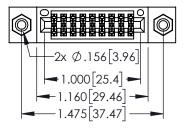

Contact Dimensions:
556-Extender Board Bend (Code 520 Contacts)
See Sheet 2 for Contact Code 555, 556, 558, 559, 560 Dimensions

ACAD REFERENCE NO. 345-ENG-MASTER

1

- INSULATOR MATERIAL: THERMOPLASTIC PBT BLACK, UL 94V-0
- CONTACT MATERIAL; COPPER TIN ALLOY CONTACT PLATING: GOLD ON THE MATING AREA, TIN PLATING ON THE CONTACT TAILS, NICKEL UNDERPLATE