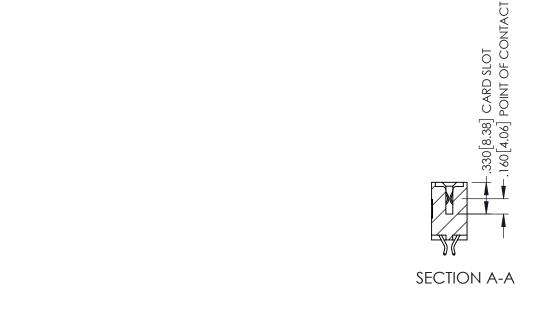

345/395 SERIES CARD EDGE CONNECTOR CONTACT CODE 555,556,558,559,560 DIMENSIONS

YOUR CONNECTION TO QUALITY & SERVICE

ACAD REFERENCE NO. 345-ENG-MASTER DATE:MAY.16/2017 DRAWN: R.STA.MONICA 1:1 SHEET 2 OF 2