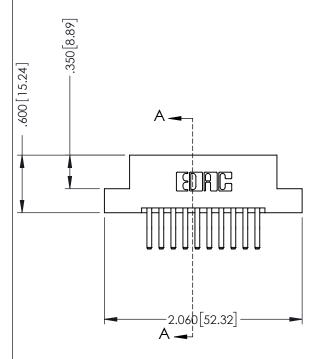

## 346/396 SERIES CARD EDGE CONNECTOR CONTACT CODE 555,556,558,559,560 DIMENSIONS

YOUR CONNECTION TO QUALITY & SERVICE

**EDAC INC** TORONTO, ONTARIO CANADA

THESE DRAWINGS AND SPECIFICATIONS ARE THE PROPERTY OF EDAC INC.,AND SHALL NOT BE REPRODUCED, OR COPIED OR USED AS THE BASIS FOR THE MANUFACTURE OR SALE OF APPARATUS WITHOUT WRITTEN PERMISSION.

## **Contact Code 555**

## **Contact Code 556**

INSULATOR MATERIAL: THERMOPLASTIC POLYESTER, UL 94V-0 CONTACT MATERIAL; COPPER, NICKEL, TIN ALLOY CA-725 CONTACT PLATING: GOLD ON THE MATING AREA, TIN-LEAD

ON THE CONTACT TAILS, NICKEL UNDERPLATE