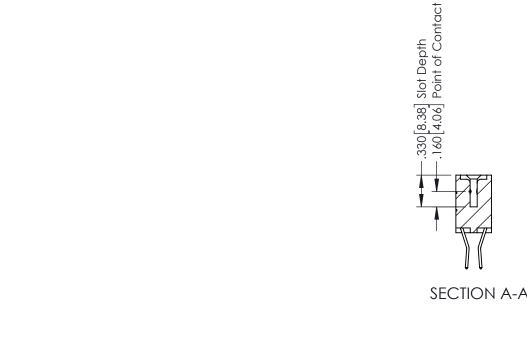

## 346/396 SERIES CARD EDGE CONNECTOR CONTACT CODE 555,556,558,559,560 DIMENSIONS

YOUR CONNECTION TO QUALITY & SERVICE

**EDAC INC** TORONTO, ONTARIO CANADA

THESE DRAWINGS AND SPECIFICATIONS ARE THE PROPERTY OF EDAC INC.,AND SHALL NOT BE REPRODUCED, OR COPIED OR USED AS THE BASIS FOR THE MANUFACTURE OR SALE OF APPARATUS WITHOUT WRITTEN PERMISSION.

## **Contact Code 555**

## **Contact Code 556**

INSULATOR MATERIAL: THERMOPLASTIC POLYESTER, UL 94V-0 CONTACT MATERIAL; COPPER, NICKEL, TIN ALLOY CA-725 CONTACT PLATING: GOLD ON THE MATING AREA, TIN-LEAD

ON THE CONTACT TAILS, NICKEL UNDERPLATE