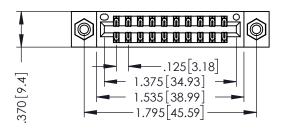

346/396 SERIES CARD EDGE CONNECTOR PART NUMBER: 396-020-560-208

YOUR CONNECTION TO QUALITY & SERVICE

**EDAC INC** TORONTO, ONTARIO CANADA

THESE DRAWINGS AND SPECIFICATIONS ARE THE PROPERTY OF EDAC INC.,AND SHALL NOT BE REPRODUCED, OR COPIED OR USED AS THE BASIS FOR THE MANUFACTURE OR SALE OF APPARATUS WITHOUT WRITTEN PERMISSION.

THIS IS A C.A.D. GENERATED DRAWING DO NOT MAKE MANUAL REVISIONS TO MASTER.

ISSUE NUMBER

ORIGINAL

1

INSULATOR MATERIAL: THERMOPLASTIC POLYESTER, UL 94V-0 CONTACT MATERIAL; COPPER, NICKEL, TIN ALLOY CA-725 CONTACT PLATING: GOLD ON THE MATING AREA, TIN-LEAD ON THE CONTACT TAILS, NICKEL UNDERPLATE