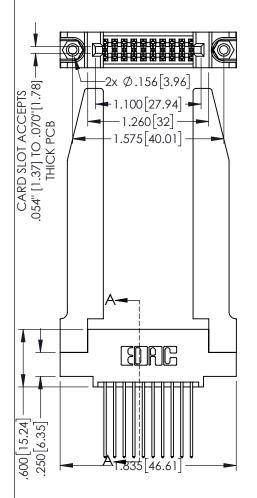

Contact Dimensions: 541-Wire Wrap .025 Sq.(0.64 Sq.) - Tail LG=.750(19.05) .100 (2.54) Contact Spacing x .200 (5.08) Row Spacing

THIS IS A C.A.D. GENERATED DRAWING
DO NOT MAKE MANUAL REVISIONS TO MAST

ISSUE NUMBER

.160[4.06] POINT OF CONTACT

.150 [3.81]

-.330[8.38] CARD SLOT

ORIGINAL

1

INSULATOR MATERIAL: THERMOPLASTIC PBT BLACK, UL 94V-0

CONTACT MATERIAL; COPPER TIN ALLOY
 CONTACT PLATING: GOLD ON THE MATING AREA, TIN PLATING ON THE CONTACT TAILS, NICKEL UNDERPLATE

| 345/395 SERIES CARD EDGE CONNECTOR |
|------------------------------------|
| PART NUMBER: 395-020-541-578       |

TORONTO, ONTARIO CANADA

YOUR CONNECTION TO QUALITY & SERVICE

| THESE DRAWINGS AND SPECIFICATIONS ARE THE PROPERTY OF EDAC INC.,AND SHALL NOT BE REPRODUCED,OR COPIED |
|-------------------------------------------------------------------------------------------------------|
| OR USED AS THE BASIS FOR THE<br>MANUFACTURE OR SALE OF APPARATUS                                      |
| WITHOUT WRITTEN PERMISSION.                                                                           |

| SECTION A-A                       |                 |           |  |  |
|-----------------------------------|-----------------|-----------|--|--|
| ACAD REFERENCE NO. 345-ENG-MASTER |                 |           |  |  |
| DRAWN: R.STA.MONICA               | DATE: <b>MA</b> | Y.16/2017 |  |  |
| CHECKED:                          | DATE:           |           |  |  |
| SCALE: 1:1                        | SHEET 1         | OF 2      |  |  |
| DRAWING NUMBER                    |                 | ISSUE     |  |  |
| 345-ENG-MASTER                    |                 | 1         |  |  |