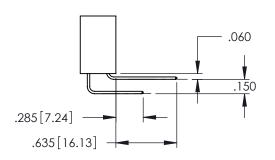

**Contact Code 558** 

Contact Code 559

**Contact Code 560** 

INSULATOR MATERIAL: THERMOPLASTIC POLYESTER, UL 94V-0

DAP MATERIAL AVAILABLE UPON REQUEST

CONTACT MATERIAL; COPPER ALLOY CONTACT PLATING: GOLD ON THE MATING AREA, TIN PLATING ON THE CONTACT TAILS, NICKEL UNDERPLATE

## 345/395 SERIES CARD EDGE CONNECTOR CONTACT CODE 555,556,558,559,560 DIMENSIONS

YOUR CONNECTION TO QUALITY & SERVICE

|   | ACAD REFERENCE NO   | . 345-ENG-MASTER         |
|---|---------------------|--------------------------|
|   | DRAWN: R.STA.MONICA | DATE: <b>MAY.16/2017</b> |
|   | CHECKED:            | DATE:                    |
|   | SCALE: 1:1          | SHEET 2 OF 2             |
| D | DRAWING NUMBER      | ISSUE                    |