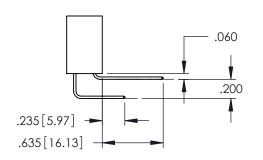

**Contact Code 558** 

Contact Code 559

**Contact Code 560** 

INSULATOR MATERIAL: THERMOPLASTIC POLYESTER, UL 94V-0

DAP MATERIAL AVAILABLE UPON REQUEST

CONTACT MATERIAL; COPPER ALLOY CONTACT PLATING: GOLD ON THE MATING AREA, TIN PLATING ON THE CONTACT TAILS, NICKEL UNDERPLATE

## 345/395 SERIES CARD EDGE CONNECTOR CONTACT CODE 555,556,558,559,560 DIMENSIONS

YOUR CONNECTION TO QUALITY & SERVICE

|   | ACAD REFERENCE NO   | . 345-ENG-MASTER         |
|---|---------------------|--------------------------|
|   | DRAWN: R.STA.MONICA | DATE: <b>MAY.16/2017</b> |
|   | CHECKED:            | DATE:                    |
|   | SCALE: 1:1          | SHEET 2 OF 2             |
| D | DRAWING NUMBER      | ISSUE                    |