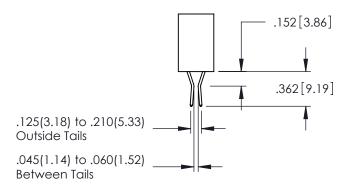

**Contact Code 558** 

Contact Code 559

**Contact Code 560** 

INSULATOR MATERIAL: THERMOPLASTIC POLYESTER, UL 94V-0

DAP MATERIAL AVAILABLE UPON REQUEST

CONTACT MATERIAL; COPPER ALLOY CONTACT PLATING: GOLD ON THE MATING AREA, TIN PLATING ON THE CONTACT TAILS, NICKEL UNDERPLATE

## 345/395 SERIES CARD EDGE CONNECTOR CONTACT CODE 555,556,558,559,560 DIMENSIONS

YOUR CONNECTION TO QUALITY & SERVICE

|   | ACAD REFERENCE NO   | . 345-ENG-MASTER         |
|---|---------------------|--------------------------|
|   | DRAWN: R.STA.MONICA | DATE: <b>MAY.16/2017</b> |
|   | CHECKED:            | DATE:                    |
|   | SCALE: 1:1          | SHEET 2 OF 2             |
| D | DRAWING NUMBER      | ISSUE                    |