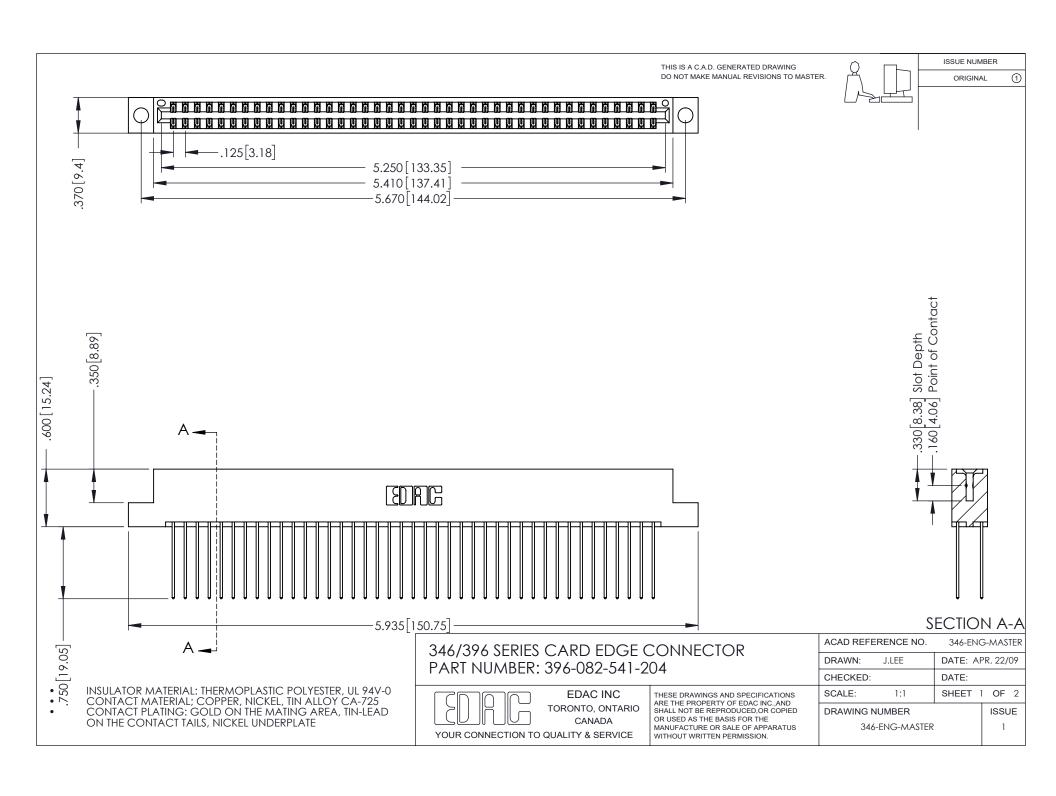

## **Contact Code 556**

INSULATOR MATERIAL: THERMOPLASTIC POLYESTER, UL 94V-0 CONTACT MATERIAL; COPPER, NICKEL, TIN ALLOY CA-725 CONTACT PLATING: GOLD ON THE MATING AREA, TIN-LEAD

ON THE CONTACT TAILS, NICKEL UNDERPLATE

## 346/396 SERIES CARD EDGE CONNECTOR CONTACT CODE 555,556,558,559,560 DIMENSIONS

YOUR CONNECTION TO QUALITY & SERVICE

**EDAC INC** TORONTO, ONTARIO CANADA

THESE DRAWINGS AND SPECIFICATIONS ARE THE PROPERTY OF EDAC INC.,AND SHALL NOT BE REPRODUCED, OR COPIED OR USED AS THE BASIS FOR THE MANUFACTURE OR SALE OF APPARATUS WITHOUT WRITTEN PERMISSION.