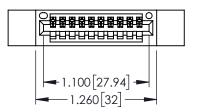

Contact Dimensions: 523-P.C. Tail .025 Sq.(0.64 Sq.) - Tail LG=.390(9.91) .100 (2.54) Contact Spacing x .200 (5.08) Row Spacing

.330[8.38] CARD SLOT .160[4.06] POINT OF CONTACT

50 [3.81]

345-ENG-MASTER

DATE:MAY.16/2017

1

- INSULATOR MATERIAL: THERMOPLASTIC PBT BLACK, UL 94V-0
- CONTACT MATERIAL; COPPER TIN ALLOY CONTACT PLATING: GOLD ON THE MATING AREA, TIN PLATING ON THE CONTACT TAILS, NICKEL UNDERPLATE

| AT 100E CEDIEC CARD EDGE CONNECTOR | ACAD F |
|------------------------------------|--------|
| 45/395 SERIES CARD EDGE CONNECTOR  | DDAWN. |