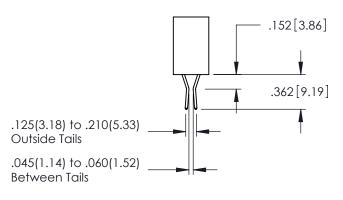

SECTION A-A

**Contact Code 558** 

Contact Code 559

Contact Code 560

- INSULATOR MATERIAL: THERMOPLASTIC POLYESTER, UL 94V-0 DAP MATERIAL AVAILABLE UPON REQUEST

CONTACT MATERIAL; COPPER ALLOY CONTACT PLATING: GOLD ON THE MATING AREA, TIN PLATING ON THE CONTACT TAILS, NICKEL UNDERPLATE