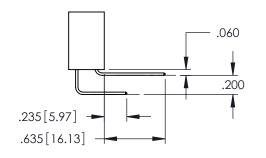

Contact Dimensions: 523-P.C. Tail .025 Sq.(0.64 Sq.) - Tail LG=.390(9.91) .100 (2.54) Contact Spacing x .200 (5.08) Row Spacing

.330[8.38] CARD SLOT .160[4.06] POINT OF CONTACT

50 [3.81]

345-ENG-MASTER

DATE:MAY.16/2017