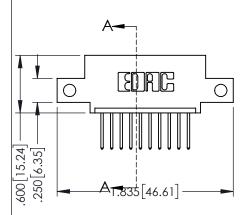

SECTION A-A

**Contact Code 558** 

Contact Code 559

Contact Code 560

- INSULATOR MATERIAL: THERMOPLASTIC POLYESTER, UL 94V-0 DAP MATERIAL AVAILABLE UPON REQUEST

CONTACT MATERIAL; COPPER ALLOY CONTACT PLATING: GOLD ON THE MATING AREA, TIN PLATING ON THE CONTACT TAILS, NICKEL UNDERPLATE

345/395 SERIES CARD EDGE CONNECTOR CONTACT CODE 555,556,558,559,560 DIMENSIONS

YOUR CONNECTION TO QUALITY & SERVICE

|   | NOND REFERENCE NO. 343-LINO-MASTER |                  |  |  |
|---|------------------------------------|------------------|--|--|
|   | DRAWN: R.STA.MONICA                | DATE:MAY.16/2017 |  |  |
|   | CHECKED:                           | DATE:            |  |  |
|   | SCALE: 1:1                         | SHEET 2 OF 2     |  |  |
| D | DRAWING NUMBER                     | ISSUE            |  |  |
|   | 345-ENG-MASTER                     | 1                |  |  |