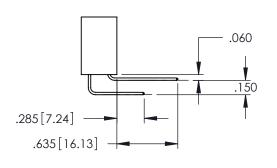

Contact Dimensions: 523-P.C. Tail .025 Sq.(0.64 Sq.) - Tail LG=.390(9.91) .100 (2.54) Contact Spacing x .200 (5.08) Row Spacing

.330[8.38] CARD SLOT .160[4.06] POINT OF CONTACT

50 [3.81]

345-ENG-MASTER

DATE:MAY.16/2017