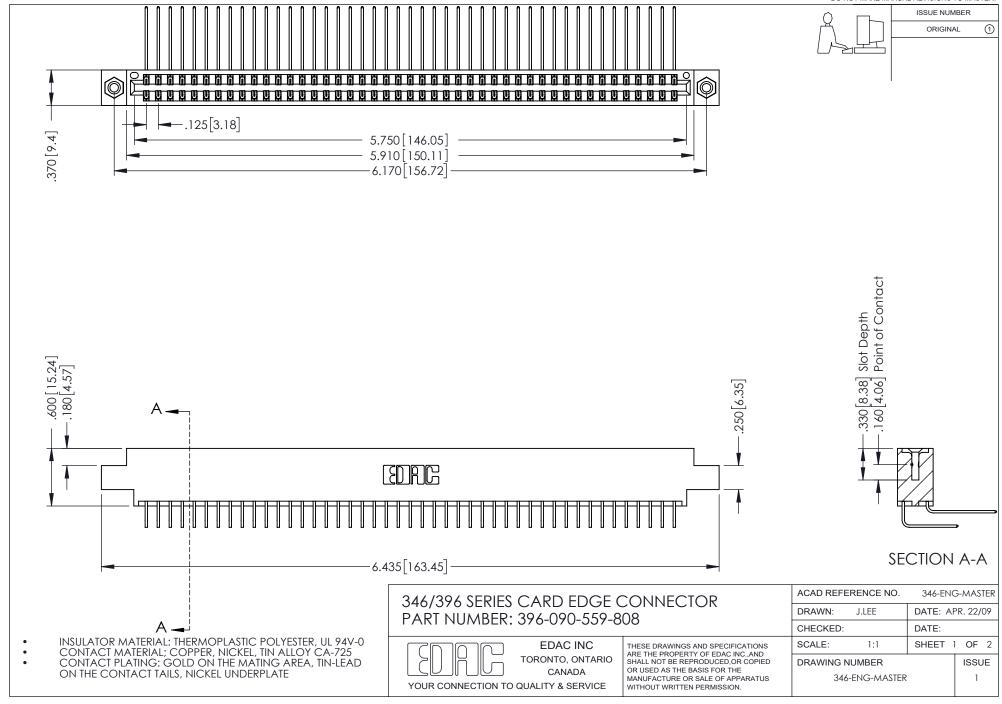

## **Contact Code 556**

INSULATOR MATERIAL: THERMOPLASTIC POLYESTER, UL 94V-0 CONTACT MATERIAL; COPPER, NICKEL, TIN ALLOY CA-725 CONTACT PLATING: GOLD ON THE MATING AREA, TIN-LEAD

ON THE CONTACT TAILS, NICKEL UNDERPLATE

## 346/396 SERIES CARD EDGE CONNECTOR CONTACT CODE 555,556,558,559,560 DIMENSIONS

YOUR CONNECTION TO QUALITY & SERVICE

**EDAC INC** TORONTO, ONTARIO CANADA

THESE DRAWINGS AND SPECIFICATIONS ARE THE PROPERTY OF EDAC INC.,AND SHALL NOT BE REPRODUCED, OR COPIED OR USED AS THE BASIS FOR THE MANUFACTURE OR SALE OF APPARATUS WITHOUT WRITTEN PERMISSION.