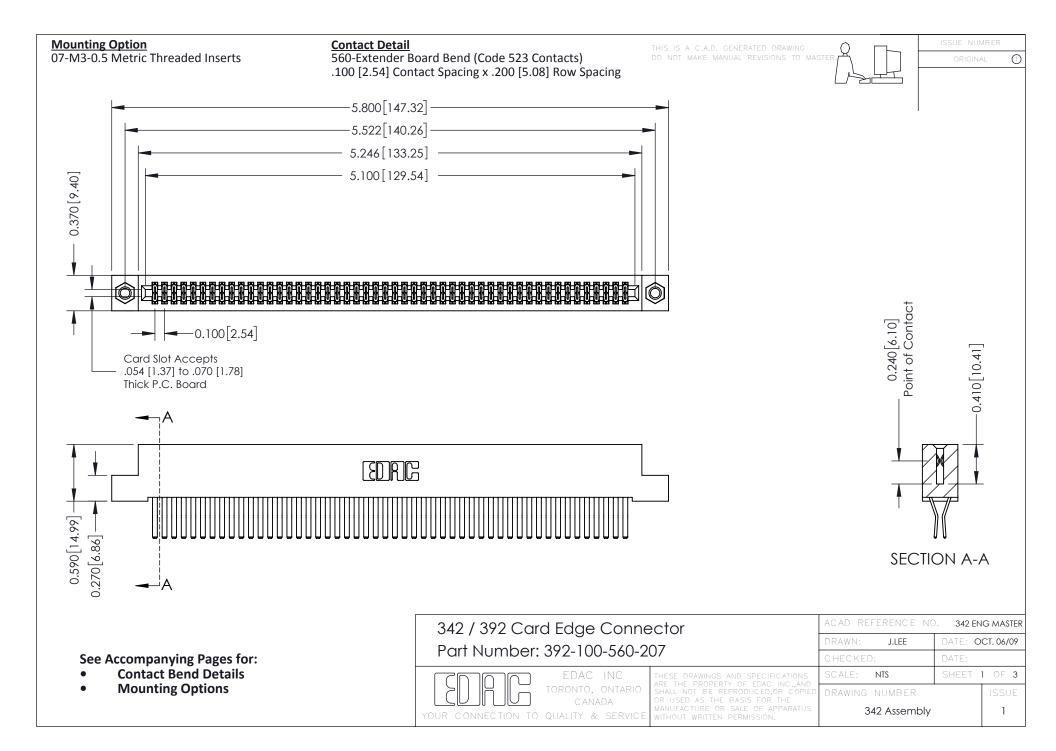

THIS IS A C.A.D. GENERATED DRAWING DO NOT MAKE MANUAL REVISIONS TO MASTER. ISSUE NUMBER

ORIGINAL

1



| 342 / 392 Series Card Edge Connector<br>Contact Bend Detail |                                                                                                                                                                                                  | ACAD REFERENCE NO. 342 ENG MASTER |             |                  |        |
|-------------------------------------------------------------|--------------------------------------------------------------------------------------------------------------------------------------------------------------------------------------------------|-----------------------------------|-------------|------------------|--------|
|