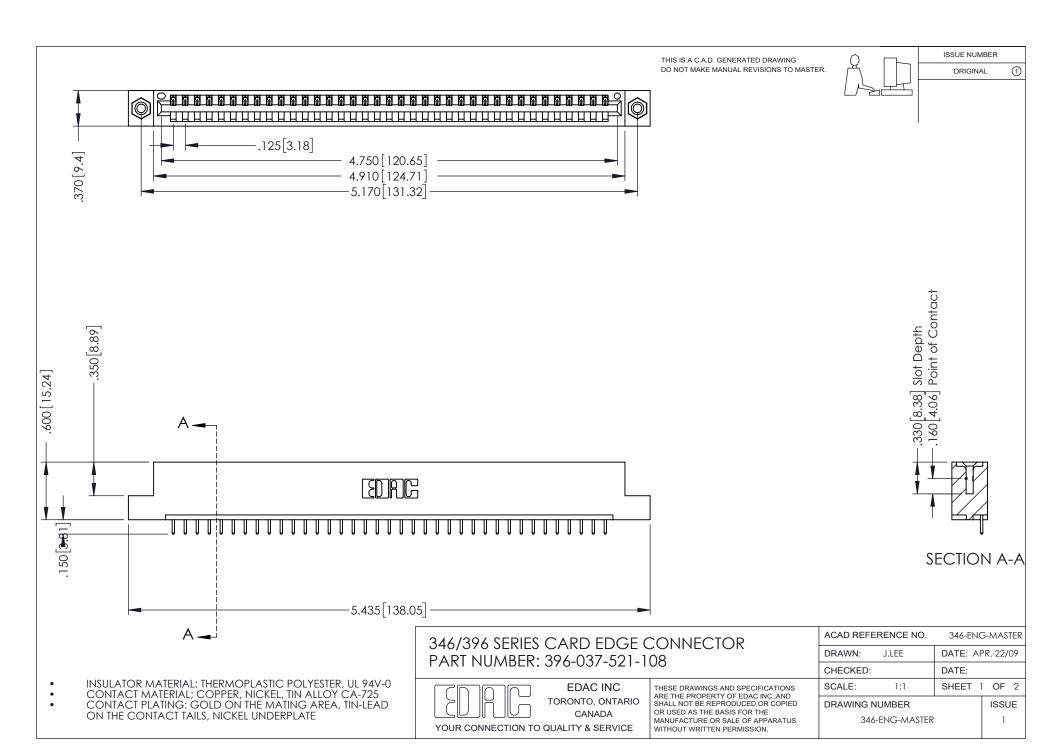

## **Contact Code 556**

INSULATOR MATERIAL: THERMOPLASTIC POLYESTER, UL 94V-0 CONTACT MATERIAL; COPPER, NICKEL, TIN ALLOY CA-725 CONTACT PLATING: GOLD ON THE MATING AREA, TIN-LEAD

ON THE CONTACT TAILS, NICKEL UNDERPLATE

## 346/396 SERIES CARD EDGE CONNECTOR CONTACT CODE 555,556,558,559,560 DIMENSIONS

YOUR CONNECTION TO QUALITY & SERVICE

**EDAC INC** TORONTO, ONTARIO CANADA

THESE DRAWINGS AND SPECIFICATIONS ARE THE PROPERTY OF EDAC INC.,AND SHALL NOT BE REPRODUCED, OR COPIED OR USED AS THE BASIS FOR THE MANUFACTURE OR SALE OF APPARATUS WITHOUT WRITTEN PERMISSION.