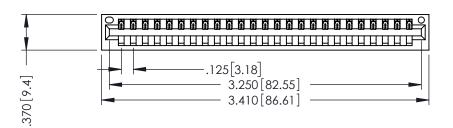

THIS IS A C.A.D. GENERATED DRAWING DO NOT MAKE MANUAL REVISIONS TO MASTER.

ISSUE NUMBER

ORIGINAL

1

346/396 SERIES CARD EDGE CONNECTOR PART NUMBER: 396-025-521-101

YOUR CONNECTION TO QUALITY & SERVICE

**EDAC INC** TORONTO, ONTARIO CANADA

THESE DRAWINGS AND SPECIFICATIONS ARE THE PROPERTY OF EDAC INC., AND SHALL NOT BE REPRODUCED, OR COPIED OR USED AS THE BASIS FOR THE MANUFACTURE OR SALE OF APPARATUS WITHOUT WRITTEN PERMISSION.

| ACAD REFERENCE NO. | 346-ENG-MASTER   |
|--------------------|------------------|
| DRAWN: J.LEE       | DATE: APR. 22/09 |
| CHECKED:           | DATE:            |
| SCALE: 1:1         | SHEET 1 OF 2     |
| DRAWING NUMBER     | ISSUE            |
| l                  |                  |