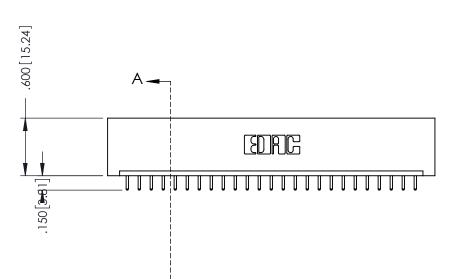

346-ENG-MASTER

.330 [8.38] Slot Depth .160 [4.06] Point of Contact

**SECTION A-A** 

INSULATOR MATERIAL: THERMOPLASTIC POLYESTER, UL 94V-0 CONTACT MATERIAL; COPPER, NICKEL, TIN ALLOY CA-725 CONTACT PLATING: GOLD ON THE MATING AREA, TIN-LEAD ON THE CONTACT TAILS, NICKEL UNDERPLATE