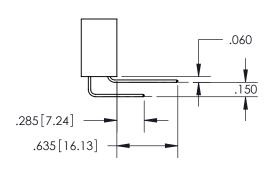

THIS IS A C.A.D. GENERATED DRAWING DO NOT MAKE MANUAL REVISIONS TO MASTER.

ISSUE NUMBER ORIGINAL 1

.160 4.06 POINT OF CONTACT .330[8.38] -.370[9.4] **CARD SLOT** 

<u>Contact Dimensions:</u> 560-Extender Board Bend (Code 523 Contacts) See Sheet 2 for Contact Code 555, 556, 558, 559, 560 Dimensions