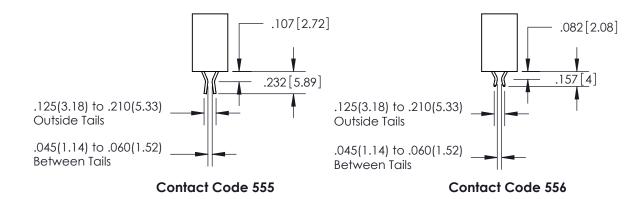

THIS IS A C.A.D. GENERATED DRAWING DO NOT MAKE MANUAL REVISIONS TO MASTER.

ISSUE NUMBER ORIGINAL 1

.160 4.06 POINT OF CONTACT .330[8.38] -.370[9.4] **CARD SLOT** 

<u>Contact Dimensions:</u> 560-Extender Board Bend (Code 523 Contacts) See Sheet 2 for Contact Code 555, 556, 558, 559, 560 Dimensions

| 345/395 SERIES CARD EDGE CONNECTOR          |
|---------------------------------------------|
| CONTACT CODE 555,556,558,559,560 DIMENSIONS |

YOUR CONNECTION TO QUALITY & SERVICE

**EDAC INC** TORONTO, ONTARIO CANADA