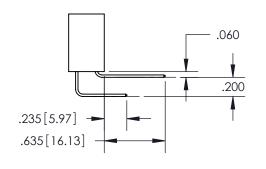

THIS IS A C.A.D. GENERATED DRAWING DO NOT MAKE MANUAL REVISIONS TO MASTER.

ISSUE NUMBER ORIGINAL 1

.160 4.06 POINT OF CONTACT .330[8.38] -.370[9.4] **CARD SLOT** 

<u>Contact Dimensions:</u> 560-Extender Board Bend (Code 523 Contacts) See Sheet 2 for Contact Code 555, 556, 558, 559, 560 Dimensions