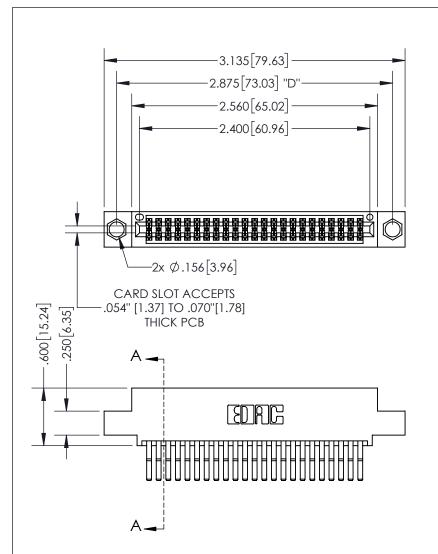

THIS IS A C.A.D. GENERATED DRAWING DO NOT MAKE MANUAL REVISIONS TO MASTER.

ISSUE NUMBER ORIGINAL 1

.160 4.06 POINT OF CONTACT .330[8.38] -.370[9.4] **CARD SLOT** 

<u>Contact Dimensions:</u> 560-Extender Board Bend (Code 523 Contacts) See Sheet 2 for Contact Code 555, 556, 558, 559, 560 Dimensions

INSULATOR MATERIAL: THERMOPLASTIC PBT, UL 94V-0 CONTACT MATERIAL; COPPER TIN ALLOY CONTACT PLATING: GOLD ON THE MATING AREA, TIN PLATING ON THE CONTACT TAILS, NICKEL UNDERPLATE

345/395 SERIES CARD EDGE CONNECTOR PART NUMBER: 395-046-560-504

| ACAD REFERENCE NO.  | 345-ENC          | G-MASTER |
|---------------------|------------------|----------|
| DRAWN: R.STA.MONICA | DATE:MAY.16/2017 |          |
| CHECKED:            | DATE:            |          |
| SCALE: 1:1          | SHEET            | OF 2     |
| DRAWING NUMBER      |                  | ISSUE    |
| 345-ENG-MASTER      |                  | 1        |