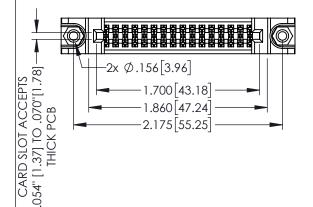

| 345/395 SERIES CARD EDGE CONNECTOR |
|------------------------------------|
| PART NUMBER: 395-032-544-888       |

TORONTO, ONTARIO CANADA

YOUR CONNECTION TO QUALITY & SERVICE

| THESE DRAWINGS AND SPECIFICATIONS |
|-----------------------------------|
| ARE THE PROPERTY OF EDAC INC.,AND |
| SHALL NOT BE REPRODUCED,OR COPIED |
| OR USED AS THE BASIS FOR THE      |
| MANUFACTURE OR SALE OF APPARATUS  |
| WITHOUT WRITTEN PERMISSION.       |

| SECTION A-A                       |                  |       |  |
|-----------------------------------|------------------|-------|--|
| ACAD REFERENCE NO. 345-ENG-MASTER |                  |       |  |
| DRAWN: R.STA.MONICA               | DATE:MAY.16/2017 |       |  |
| CHECKED:                          | DATE:            |       |  |
| SCALE: 1:1                        | SHEET 1          | OF 2  |  |
| DRAWING NUMBER                    |                  | ISSUE |  |
| 345-ENG-MASTER                    |                  | 1     |  |