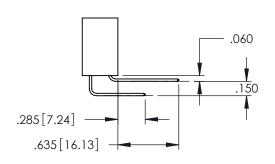

**Contact Code 558** 

Contact Code 559

**Contact Code 560** 

INSULATOR MATERIAL: THERMOPLASTIC POLYESTER, UL 94V-0 DAP MATERIAL AVAILABLE UPON REQUEST

CONTACT MATERIAL; COPPER ALLOY CONTACT PLATING: GOLD ON THE MATING AREA, TIN PLATING ON THE CONTACT TAILS, NICKEL UNDERPLATE

345/395 SERIES CARD EDGE CONNECTOR CONTACT CODE 555,556,558,559,560 DIMENSIONS

YOUR CONNECTION TO QUALITY & SERVICE

ACAD REFERENCE NO. 345-ENG-MASTER DATE:MAY.16/2017 DRAWN: R.STA.MONICA 1:1 SHEET 2 OF 2