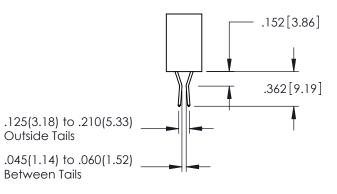

**Contact Code 558** 

Contact Code 559

**Contact Code 560** 

INSULATOR MATERIAL: THERMOPLASTIC POLYESTER, UL 94V-0 DAP MATERIAL AVAILABLE UPON REQUEST

CONTACT MATERIAL; COPPER ALLOY CONTACT PLATING: GOLD ON THE MATING AREA, TIN PLATING ON THE CONTACT TAILS, NICKEL UNDERPLATE

345/395 SERIES CARD EDGE CONNECTOR CONTACT CODE 555,556,558,559,560 DIMENSIONS

YOUR CONNECTION TO QUALITY & SERVICE

ACAD REFERENCE NO. 345-ENG-MASTER DATE:MAY.16/2017 DRAWN: R.STA.MONICA 1:1 SHEET 2 OF 2