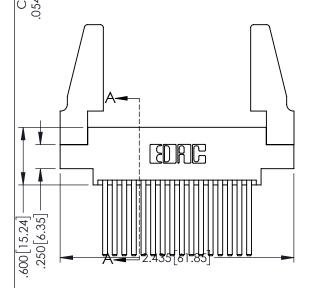

ISSUE

ORICINIAL

160 [4.06] POINT OF CONTACT

.330[8.38] CARD SLOT

1

- INSULATOR MATERIAL: THERMOPLASTIC PBT BLACK, UL 94V-0
- CONTACT MATERIAL; COPPER TIN ALLOY
   CONTACT PLATING: GOLD ON THE MATING AREA, TIN PLATING ON THE CONTACT TAILS, NICKEL UNDERPLATE

| 345/395 SERIES CARD EDGE CONNECTOR |
|------------------------------------|
| PART NUMBER: 395-032-544-888       |

TORONTO, ONTARIO CANADA

YOUR CONNECTION TO QUALITY & SERVICE

| THESE DRAWINGS AND SPECIFICATIONS |
|-----------------------------------|
| ARE THE PROPERTY OF EDAC INC.,AND |
| SHALL NOT BE REPRODUCED,OR COPIED |
| OR USED AS THE BASIS FOR THE      |
| MANUFACTURE OR SALE OF APPARATUS  |
| WITHOUT WRITTEN PERMISSION.       |

| SECTION A-A                       |                  |       |  |
|-----------------------------------|------------------|-------|--|
| ACAD REFERENCE NO. 345-ENG-MASTER |                  |       |  |
| DRAWN: R.STA.MONICA               | DATE:MAY.16/2017 |       |  |
| CHECKED:                          | DATE:            |       |  |
| SCALE: 1:1                        | SHEET 1          | OF 2  |  |
| DRAWING NUMBER                    |                  | ISSUE |  |
| 345-ENG-MASTER                    |                  | 1     |  |