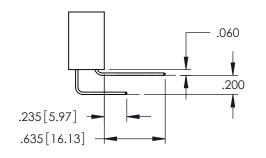

**Contact Code 558** 

Contact Code 559

**Contact Code 560** 

INSULATOR MATERIAL: THERMOPLASTIC POLYESTER, UL 94V-0 DAP MATERIAL AVAILABLE UPON REQUEST

CONTACT MATERIAL; COPPER ALLOY CONTACT PLATING: GOLD ON THE MATING AREA, TIN PLATING ON THE CONTACT TAILS, NICKEL UNDERPLATE

345/395 SERIES CARD EDGE CONNECTOR CONTACT CODE 555,556,558,559,560 DIMENSIONS

YOUR CONNECTION TO QUALITY & SERVICE

ACAD REFERENCE NO. 345-ENG-MASTER DATE:MAY.16/2017 DRAWN: R.STA.MONICA 1:1 SHEET 2 OF 2