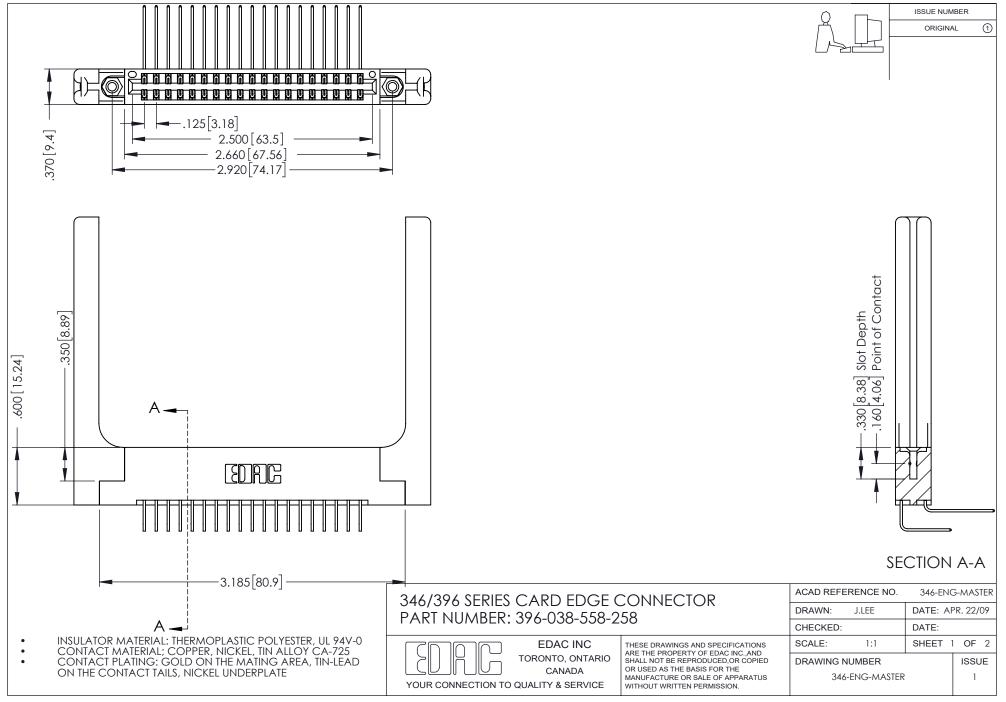

## **Contact Code 556**

INSULATOR MATERIAL: THERMOPLASTIC POLYESTER, UL 94V-0 CONTACT MATERIAL; COPPER, NICKEL, TIN ALLOY CA-725 CONTACT PLATING: GOLD ON THE MATING AREA, TIN-LEAD

ON THE CONTACT TAILS, NICKEL UNDERPLATE

## 346/396 SERIES CARD EDGE CONNECTOR CONTACT CODE 555,556,558,559,560 DIMENSIONS

YOUR CONNECTION TO QUALITY & SERVICE

**EDAC INC** TORONTO, ONTARIO CANADA

THESE DRAWINGS AND SPECIFICATIONS ARE THE PROPERTY OF EDAC INC.,AND SHALL NOT BE REPRODUCED, OR COPIED OR USED AS THE BASIS FOR THE MANUFACTURE OR SALE OF APPARATUS WITHOUT WRITTEN PERMISSION.