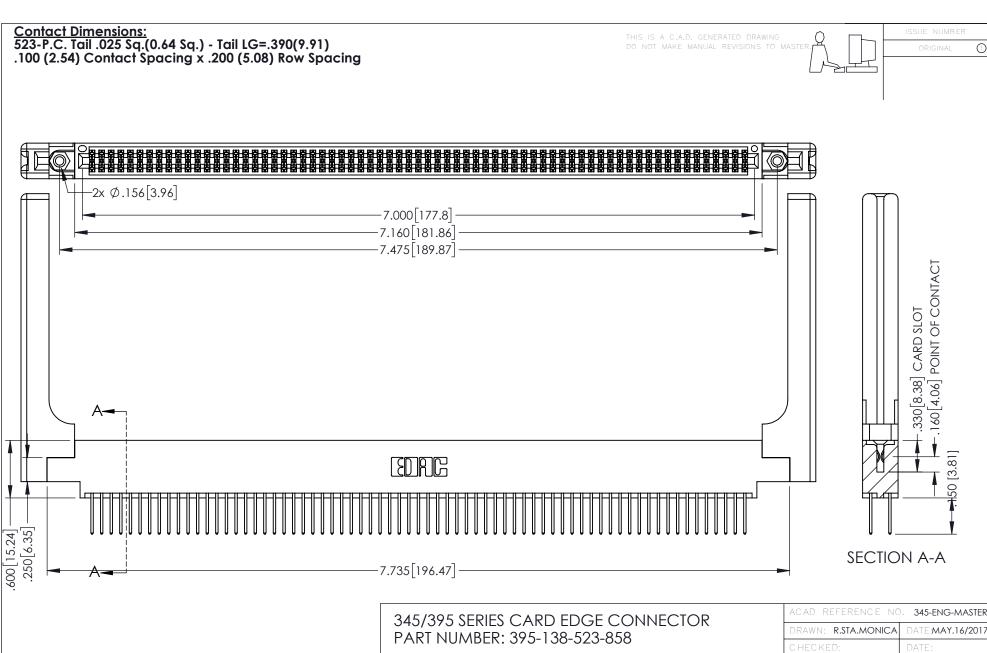

INSULATOR MATERIAL: THERMOPLASTIC PBT BLACK, UL 94V-0

CONTACT MATERIAL; COPPER TIN ALLOY CONTACT PLATING: GOLD ON THE MATING AREA, TIN PLATING ON THE CONTACT TAILS, NICKEL UNDERPLATE

YOUR CONNECTION TO QUALITY & SERVICE

| ACAD REFERENCE NO. 345-ENG-MASTER |                  |       |
|-----------------------------------|------------------|-------|
| DRAWN: R.STA.MONICA               | DATE:MAY.16/2017 |       |
| CHECKED:                          | DATE:            |       |
| SCALE: 1:1                        | SHEET 1          | OF 2  |
| DRAWING NUMBER                    |                  | ISSUE |
| 345-ENG-MASTER                    |                  | 1     |