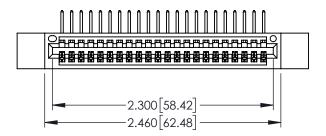

8.38] CARD SLOT

ACAD REFERENCE NO. 345-ENG-MASTER

- INSULATOR MATERIAL: THERMOPLASTIC PBT BLACK, UL 94V-0
- CONTACT MATERIAL; COPPER TIN ALLOY CONTACT PLATING: GOLD ON THE MATING AREA, TIN PLATING ON THE CONTACT TAILS, NICKEL UNDERPLATE

| SECTION A-A |
|-------------|
| SECTION A-A |

| 345/395 SERIES CARD EDGE CONNECTOR PART NUMBER: 395-022-558-112 |                                                                                                        | ACAD REFERENCE NO. 345-ENG-MASTER |            |         |           |  |
|-----------------------------------------------------------------|--------------------------------------------------------------------------------------------------------|-----------------------------------|------------|---------|-----------|--|
|                                                                 |                                                                                                        | DRAWN: R.S                        | TA.MONICA  | DATE:MA | Y.16/2017 |  |
|                                                                 |                                                                                                        | CHECKED:                          |            | DATE:   |           |  |
| COOO EDAC INC                                                   | THESE DRAWINGS AND SPECIFICATIONS                                                                      | SCALE:                            | 1:1        | SHEET 1 | OF 2      |  |
| TORONTO, ONTARIO                                                | ARE THE PROPERTY OF EDAC INC.,AND<br>SHALL NOT BE REPRODUCED,OR COPIED<br>OR USED AS THE BASIS FOR THE | DRAWING N                         | IUMBER     |         | ISSUE     |  |
| CANADA CANADA                                                   | MANUFACTURE OR SALE OF APPARATUS                                                                       | 345-1                             | ENG-MASTER |         | 1         |  |