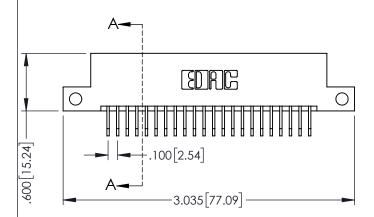

| SECTION A-A |
|-------------|
| SECTION A-A |

| 345/395 SERIES CARD EDGE CONNECTOR PART NUMBER: 395-022-558-112 |                                                                                                        | ACAD REFERENCE NO. 345-ENG-MASTER |            |         |           |  |
|-----------------------------------------------------------------|--------------------------------------------------------------------------------------------------------|-----------------------------------|------------|---------|-----------|--|
|                                                                 |                                                                                                        | DRAWN: R.S                        | TA.MONICA  | DATE:MA | Y.16/2017 |  |
|                                                                 |                                                                                                        | CHECKED:                          |            | DATE:   |           |  |
| COOO EDAC INC                                                   | THESE DRAWINGS AND SPECIFICATIONS                                                                      | SCALE:                            | 1:1        | SHEET 1 | OF 2      |  |
| TORONTO, ONTARIO                                                | ARE THE PROPERTY OF EDAC INC.,AND<br>SHALL NOT BE REPRODUCED,OR COPIED<br>OR USED AS THE BASIS FOR THE | DRAWING N                         | IUMBER     |         | ISSUE     |  |
| CANADA CANADA                                                   | MANUFACTURE OR SALE OF APPARATUS                                                                       | 345-1                             | ENG-MASTER |         | 1         |  |

**Contact Code 558** 

Contact Code 559

Contact Code 560

INSULATOR MATERIAL: THERMOPLASTIC POLYESTER, UL 94V-0

DAP MATERIAL AVAILABLE UPON REQUEST

CONTACT MATERIAL; COPPER ALLOY CONTACT PLATING: GOLD ON THE MATING AREA, TIN PLATING ON THE CONTACT TAILS, NICKEL UNDERPLATE

345/395 SERIES CARD EDGE CONNECTOR CONTACT CODE 555,556,558,559,560 DIMENSIONS

YOUR CONNECTION TO QUALITY & SERVICE

ACAD REFERENCE NO. 345-ENG-MASTER DATE:MAY.16/2017 DRAWN: R.STA.MONICA 1:1 SHEET 2 OF 2