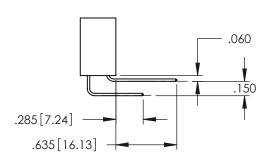

8.38] CARD SLOT

ACAD REFERENCE NO. 345-ENG-MASTER

- INSULATOR MATERIAL: THERMOPLASTIC PBT BLACK, UL 94V-0
- CONTACT MATERIAL; COPPER TIN ALLOY CONTACT PLATING: GOLD ON THE MATING AREA, TIN PLATING ON THE CONTACT TAILS, NICKEL UNDERPLATE

| SECTION A-A |
|-------------|
| SECTION A-A |

| 345/395 SERIES CARD EDGE CONNECTOR PART NUMBER: 395-022-558-112 |                                                                                                        | ACAD REFERENCE NO. 345-ENG-MASTER |            |         |           |  |
|-----------------------------------------------------------------|--------------------------------------------------------------------------------------------------------|-----------------------------------|------------|---------|-----------|--|
|                                                                 |                                                                                                        | DRAWN: R.S                        | TA.MONICA  | DATE:MA | Y.16/2017 |  |
|                                                                 |                                                                                                        | CHECKED:                          |            | DATE:   |           |  |
| COOO EDAC INC                                                   | THESE DRAWINGS AND SPECIFICATIONS                                                                      | SCALE:                            | 1:1        | SHEET 1 | OF 2      |  |
| TORONTO, ONTARIO                                                | ARE THE PROPERTY OF EDAC INC.,AND<br>SHALL NOT BE REPRODUCED,OR COPIED<br>OR USED AS THE BASIS FOR THE | DRAWING N                         | IUMBER     |         | ISSUE     |  |
| CANADA CANADA                                                   | MANUFACTURE OR SALE OF APPARATUS                                                                       | 345-1                             | ENG-MASTER |         | 1         |  |