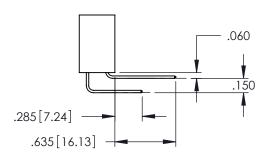

1

INSULATOR MATERIAL: THERMOPLASTIC PBT BLACK, UL 94V-0

CONTACT MATERIAL; COPPER TIN ALLOY CONTACT PLATING: GOLD ON THE MATING AREA, TIN PLATING ON THE CONTACT TAILS, NICKEL UNDERPLATE

| 345/395 SERIES CARD EDGE CONNECTOR |
|------------------------------------|
| PART NUMBER: 395-057-523-678       |

YOUR CONNECTION TO QUALITY & SERVICE

| ACAD REFERENCE NO   | . 345-ENG-MASTER |
|---------------------|------------------|
| DRAWN: R.STA.MONICA | DATE:MAY.16/2017 |
| CHECKED:            | DATE:            |
| SCALE: 1:1          | SHEET 1 OF 2     |
| DRAWING NUMBER      | ISSUE            |
| 345-ENG-MASTER      | 1                |