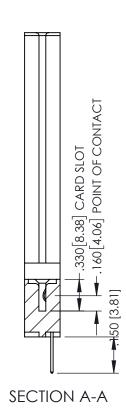

**Contact Code 558** 

Contact Code 559

Contact Code 560

INSULATOR MATERIAL: THERMOPLASTIC POLYESTER, UL 94V-0

DAP MATERIAL AVAILABLE UPON REQUEST

CONTACT MATERIAL; COPPER ALLOY CONTACT PLATING: GOLD ON THE MATING AREA, TIN PLATING ON THE CONTACT TAILS, NICKEL UNDERPLATE

345/395 SERIES CARD EDGE CONNECTOR CONTACT CODE 555,556,558,559,560 DIMENSIONS

YOUR CONNECTION TO QUALITY & SERVICE

ACAD REFERENCE NO. 345-ENG-MASTER DATE:MAY.16/2017 DRAWN: R.STA.MONICA 1:1 SHEET 2 OF 2 345-ENG-MASTER