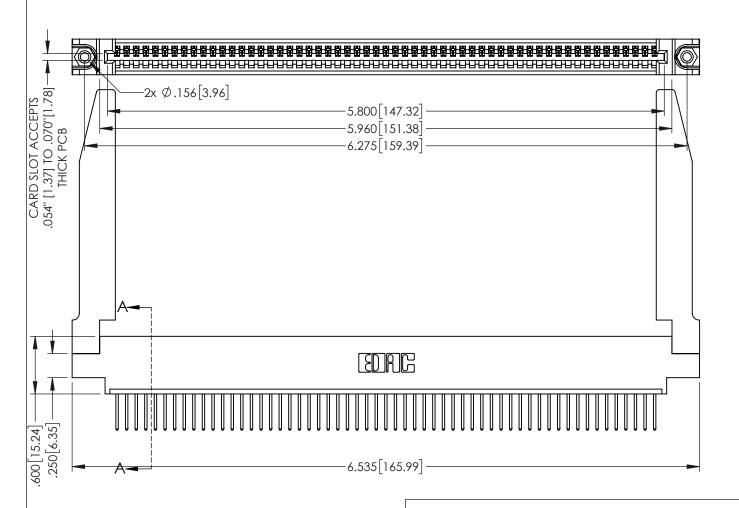

1

INSULATOR MATERIAL: THERMOPLASTIC PBT BLACK, UL 94V-0

CONTACT MATERIAL; COPPER TIN ALLOY CONTACT PLATING: GOLD ON THE MATING AREA, TIN PLATING ON THE CONTACT TAILS, NICKEL UNDERPLATE

| 345/395 SERIES CARD EDGE CONNECTOR |
|------------------------------------|
| PART NUMBER: 395-057-523-678       |

YOUR CONNECTION TO QUALITY & SERVICE

| ACAD REFERENCE NO   | . 345-ENG-MASTER |
|---------------------|------------------|
| DRAWN: R.STA.MONICA | DATE:MAY.16/2017 |
| CHECKED:            | DATE:            |
| SCALE: 1:1          | SHEET 1 OF 2     |
| DRAWING NUMBER      | ISSUE            |
| 345-ENG-MASTER      | 1                |