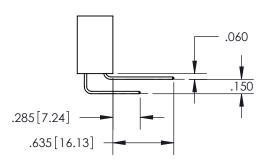

YOUR CONNECTION TO QUALITY & SERVICE

WITHOUT WRITTEN PERMISSION.



ISSUE NUMBER ORIGINAL

1









**Contact Code 558** 

## **Contact Code 559**

Contact Code 560

- INSULATOR MATERIAL: THERMOPLASTIC POLYESTER, UL 94V-0
- DAP MATERIAL AVAILABLE UPON REQUEST
- CONTACT MATERIAL; COPPER ALLOY

CONTACT PLATING: GOLD ON THE MATING AREA, TIN PLATING ON THE CONTACT TAILS, NICKEL UNDERPLATE

\*FOR ALL OTHER SPECIFICATIONS REFER TO SHEET 3\*

## 345/395 SERIES CARD EDGE CONNECTOR CONTACT CODE 555,556,558,559,560 DIMENSIONS



**EDAC INC** TORONTO, ONTARIO CANADA

THESE DRAWINGS AND SPECIFICATIONS ARE THE PROPERTY OF EDAC INC.,AND SHALL NOT BE REPRODUCED, OR COPIED OR USED AS THE BASIS FOR THE MANUFACTURE OR SALE OF APPARATUS WITHOUT WRITTEN PERMISSION.

| ACAD REFERENCE NO.  | 345-ENG-MASTER   |
|---------------------|------------------|
| DRAWN: R.STA.MONICA | DATE:MAY.16/2017 |
| CHECKED: