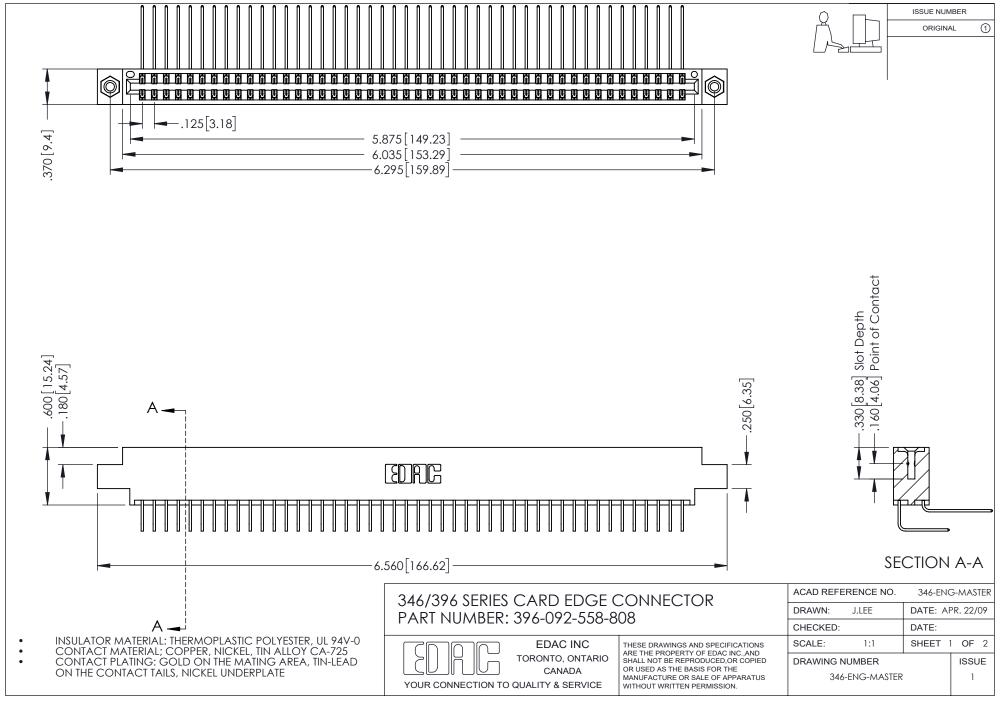

## **Contact Code 556**

INSULATOR MATERIAL: THERMOPLASTIC POLYESTER, UL 94V-0 CONTACT MATERIAL; COPPER, NICKEL, TIN ALLOY CA-725 CONTACT PLATING: GOLD ON THE MATING AREA, TIN-LEAD

ON THE CONTACT TAILS, NICKEL UNDERPLATE

## 346/396 SERIES CARD EDGE CONNECTOR CONTACT CODE 555,556,558,559,560 DIMENSIONS

YOUR CONNECTION TO QUALITY & SERVICE

**EDAC INC** TORONTO, ONTARIO CANADA

THESE DRAWINGS AND SPECIFICATIONS ARE THE PROPERTY OF EDAC INC.,AND SHALL NOT BE REPRODUCED, OR COPIED OR USED AS THE BASIS FOR THE MANUFACTURE OR SALE OF APPARATUS WITHOUT WRITTEN PERMISSION.