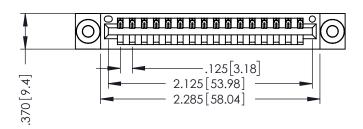

THIS IS A C.A.D. GENERATED DRAWING DO NOT MAKE MANUAL REVISIONS TO MASTER.

ISSUE NUMBER

ORIGINAL

1

INSULATOR MATERIAL: THERMOPLASTIC POLYESTER, UL 94V-0 CONTACT MATERIAL; COPPER, NICKEL, TIN ALLOY CA-725 CONTACT PLATING: GOLD ON THE MATING AREA, TIN-LEAD

ON THE CONTACT TAILS, NICKEL UNDERPLATE

346/396 SERIES CARD EDGE CONNECTOR PART NUMBER: 396-016-522-103

YOUR CONNECTION TO QUALITY & SERVICE

**EDAC INC** TORONTO, ONTARIO CANADA

THESE DRAWINGS AND SPECIFICATIONS ARE THE PROPERTY OF EDAC INC.,AND SHALL NOT BE REPRODUCED, OR COPIED OR USED AS THE BASIS FOR THE MANUFACTURE OR SALE OF APPARATUS WITHOUT WRITTEN PERMISSION.

| ACAD REFERENCE NO. |     | 346-ENG-MASTER |           |
|--------------------|-----|----------------|-----------|
| DRAWN: J.LI        | EE  | DATE: AF       | PR. 22/09 |
| CHECKED:           |     | DATE:          |           |
| SCALE:             | 1:1 | SHEET 1        | OF 2      |
| DRAWING NUMBER     |     |                | ISSUE     |
|                    |     |                |           |