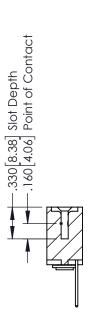

## **Contact Code 555**

## **Contact Code 556**

INSULATOR MATERIAL: THERMOPLASTIC POLYESTER, UL 94V-0 CONTACT MATERIAL; COPPER, NICKEL, TIN ALLOY CA-725 CONTACT PLATING: GOLD ON THE MATING AREA, TIN-LEAD

ON THE CONTACT TAILS, NICKEL UNDERPLATE