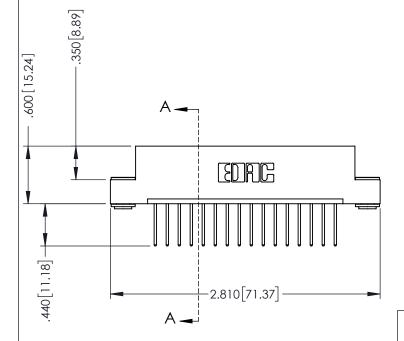

346-ENG-MASTER

**SECTION A-A** 

ISSUE NUMBER ORIGINAL 1

## 346/396 SERIES CARD EDGE CONNECTOR CONTACT CODE 555,556,558,559,560 DIMENSIONS

YOUR CONNECTION TO QUALITY & SERVICE

**EDAC INC** TORONTO, ONTARIO CANADA

THESE DRAWINGS AND SPECIFICATIONS ARE THE PROPERTY OF EDAC INC.,AND SHALL NOT BE REPRODUCED, OR COPIED OR USED AS THE BASIS FOR THE MANUFACTURE OR SALE OF APPARATUS WITHOUT WRITTEN PERMISSION.

|  | ACAD REFERENCE NO. | 346-ENG-MASTER   |  |
|--|--------------------|------------------|--|
|  | DRAWN: J.LEE       | DATE: APR. 22/09 |  |
|  | CHECKED:           | DATE:            |  |
|  | SCALE: 1:1         | SHEET 2 OF 2     |  |
|  | DRAWING NUMBER     | ISSUE            |  |
|  | 346-ENG-MASTER     | 1                |  |