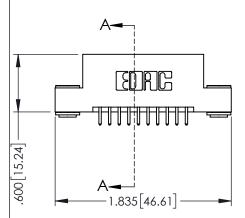

<u>Contact Dimensions:</u>
521-P.C. Tail .025 Sq.(0.64 Sq.) - Tail LG=.150(3.81)
.100 (2.54) Contact Spacing x .200 (5.08) Row Spacing

- INSULATOR MATERIAL: THERMOPLASTIC PBT BLACK, UL 94V-0
- CONTACT MATERIAL; COPPER TIN ALLOY CONTACT PLATING: GOLD ON THE MATING AREA, TIN PLATING ON THE CONTACT TAILS, NICKEL UNDERPLATE