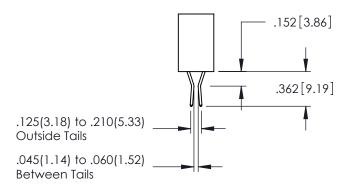

<u>Contact Dimensions:</u>
521-P.C. Tail .025 Sq.(0.64 Sq.) - Tail LG=.150(3.81)
.100 (2.54) Contact Spacing x .200 (5.08) Row Spacing

- INSULATOR MATERIAL: THERMOPLASTIC PBT BLACK, UL 94V-0
- CONTACT MATERIAL; COPPER TIN ALLOY CONTACT PLATING: GOLD ON THE MATING AREA, TIN PLATING ON THE CONTACT TAILS, NICKEL UNDERPLATE