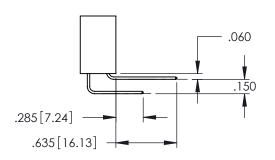

.330[8.38] CARD SLOT .160[4.06] POINT OF CONTACT [3.81]

**SECTION A-A** 

**Contact Code 558** 

Contact Code 559

**Contact Code 560** 

INSULATOR MATERIAL: THERMOPLASTIC POLYESTER, UL 94V-0

DAP MATERIAL AVAILABLE UPON REQUEST