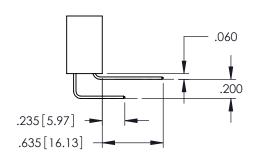

.330[8.38] CARD SLOT .160[4.06] POINT OF CONTACT [3.81]

**SECTION A-A** 

**Contact Code 558** 

Contact Code 559

**Contact Code 560** 

INSULATOR MATERIAL: THERMOPLASTIC POLYESTER, UL 94V-0

DAP MATERIAL AVAILABLE UPON REQUEST