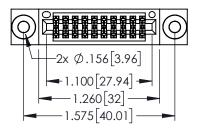

<u>Contact Dimensions:</u>
521-P.C. Tail .025 Sq.(0.64 Sq.) - Tail LG=.150(3.81)
.100 (2.54) Contact Spacing x .200 (5.08) Row Spacing

- INSULATOR MATERIAL: THERMOPLASTIC PBT BLACK, UL 94V-0
- CONTACT MATERIAL; COPPER TIN ALLOY CONTACT PLATING: GOLD ON THE MATING AREA, TIN PLATING ON THE CONTACT TAILS, NICKEL UNDERPLATE