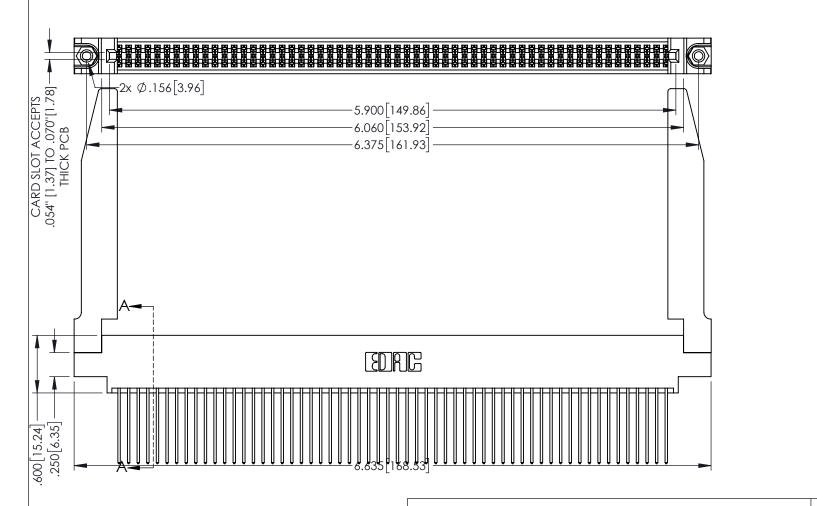

.160[4.06] POINT OF CONTACT

[3.81]

-.330[8.38] CARD SLOT

1

INSULATOR MATERIAL: THERMOPLASTIC PBT BLACK, UL 94V-0

CONTACT MATERIAL; COPPER TIN ALLOY CONTACT PLATING: GOLD ON THE MATING AREA, TIN PLATING ON THE CONTACT TAILS, NICKEL UNDERPLATE

| 345/395 SERIES CARD EDGE CONNECTOR |
|------------------------------------|
| PART NUMBER: 395-116-541-878       |

YOUR CONNECTION TO QUALITY & SERVICE

| THESE DRAWINGS AND SPECIFICATIONS ARE THE PROPERTY OF EDAC INC.,AND SHALL NOT BE REPRODUCED,OR COPIE OR USED AS THE BASIS FOR THE MANUFACTURE OR SALE OF APPARATUS |                                                               |
|--------------------------------------------------------------------------------------------------------------------------------------------------------------------|---------------------------------------------------------------|
| OR USED AS THE BASIS FOR THE                                                                                                                                       | ARE THE PROPERTY OF EDAC INC., AND                            |
| WITHOUT WRITTEN PERMISSION.                                                                                                                                        | OR USED AS THE BASIS FOR THE MANUFACTURE OR SALE OF APPARATU: |

| ACAD REFERENCE NO   | . 345-ENG-MASTER |
|---------------------|------------------|
| DRAWN: R.STA.MONICA | DATE:MAY.16/2017 |
| CHECKED:            | DATE:            |
| SCALE: 1:1          | SHEET 1 OF 2     |
| DRAWING NUMBER      | ISSUE            |