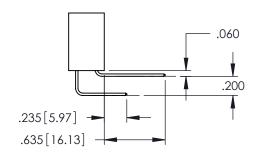

345-ENG-MASTER

**Contact Code 558** 

Contact Code 559

**Contact Code 560** 

INSULATOR MATERIAL: THERMOPLASTIC POLYESTER, UL 94V-0

DAP MATERIAL AVAILABLE UPON REQUEST

CONTACT MATERIAL; COPPER ALLOY CONTACT PLATING: GOLD ON THE MATING AREA, TIN PLATING ON THE CONTACT TAILS, NICKEL UNDERPLATE