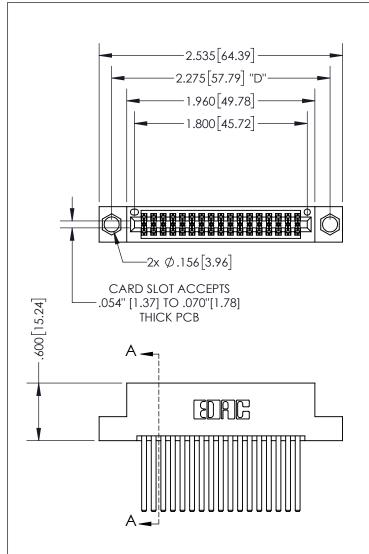

THIS IS A C.A.D. GENERATED DRAWING DO NOT MAKE MANUAL REVISIONS TO MASTER.

ISSUE NUMBER ORIGINAL 1

.160 4.06

POINT OF CONTACT .330[8.38] -.370[9.4] **CARD SLOT** 

## SECTION A-A

**Contact Dimensions:** 544-Wire Wrap .050x.025(1.27x0.64) - Tail LG=.750(19.05) .100 (2.54) Contact Spacing x .200 (5.08) Row Spacing

INSULATOR MATERIAL: THERMOPLASTIC PBT, UL 94V-0 CONTACT MATERIAL; COPPER TIN ALLOY CONTACT PLATING: GOLD ON THE MATING AREA, TIN PLATING ON THE CONTACT TAILS, NICKEL UNDERPLATE

345/395 SERIES CARD EDGE CONNECTOR PART NUMBER: 395-034-544-204

YOUR CONNECTION TO QUALITY & SERVICE

**EDAC INC** TORONTO, ONTARIO CANADA

THESE DRAWINGS AND SPECIFICATIONS ARE THE PROPERTY OF EDAC INC.,AND SHALL NOT BE REPRODUCED, OR COPIED OR USED AS THE BASIS FOR THE MANUFACTURE OR SALE OF APPARATUS WITHOUT WRITTEN PERMISSION.

| ACAD REFERENCE NO.  | 345-ENG-MASTER   |
|---------------------|------------------|
| DRAWN: R.STA.MONICA | DATE:MAY.16/2017 |
| CHECKED:            | DATE:            |
| SCALE: 1:1          | SHEET 1 OF 2     |
| DRAWING NUMBER      | ISSUE            |
| 345-ENG-MASTER      | 1                |