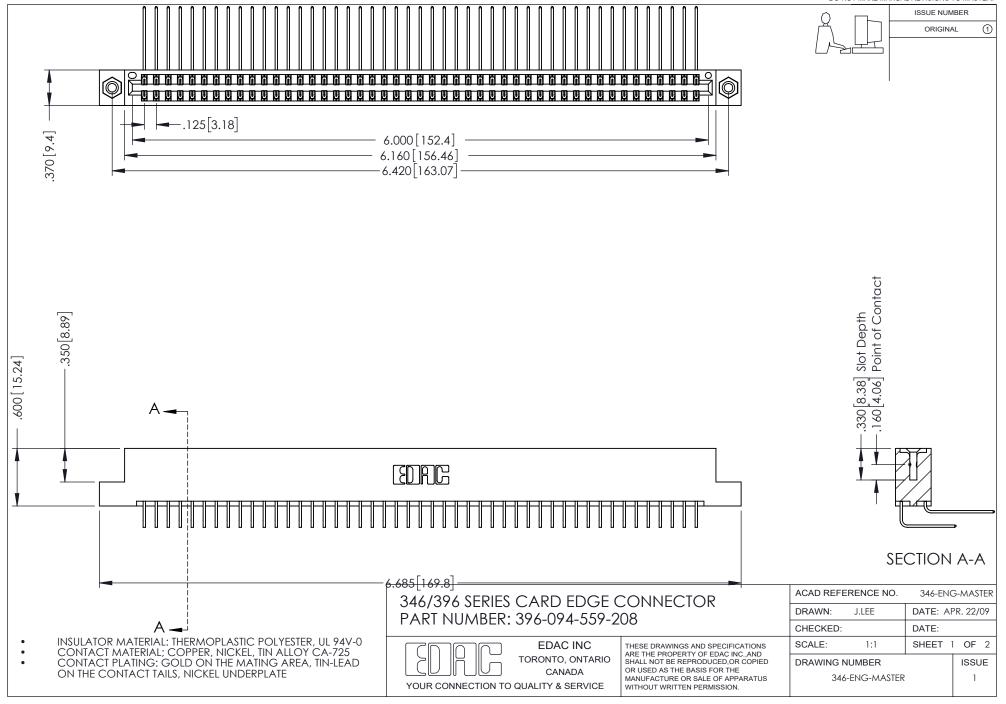

## **Contact Code 556**

INSULATOR MATERIAL: THERMOPLASTIC POLYESTER, UL 94V-0 CONTACT MATERIAL; COPPER, NICKEL, TIN ALLOY CA-725 CONTACT PLATING: GOLD ON THE MATING AREA, TIN-LEAD

ON THE CONTACT TAILS, NICKEL UNDERPLATE

## 346/396 SERIES CARD EDGE CONNECTOR CONTACT CODE 555,556,558,559,560 DIMENSIONS

YOUR CONNECTION TO QUALITY & SERVICE

**EDAC INC** TORONTO, ONTARIO CANADA

THESE DRAWINGS AND SPECIFICATIONS ARE THE PROPERTY OF EDAC INC.,AND SHALL NOT BE REPRODUCED, OR COPIED OR USED AS THE BASIS FOR THE MANUFACTURE OR SALE OF APPARATUS WITHOUT WRITTEN PERMISSION.