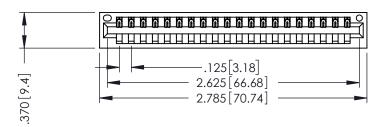

THIS IS A C.A.D. GENERATED DRAWING DO NOT MAKE MANUAL REVISIONS TO MASTER.

ISSUE NUMBER

ORIGINAL

1

CONTACT PLATING: GOLD ON THE MATING AREA, TIN-LEAD

ON THE CONTACT TAILS, NICKEL UNDERPLATE

346/396 SERIES CARD EDGE CONNECTOR PART NUMBER: 396-020-541-101

YOUR CONNECTION TO QUALITY & SERVICE

**EDAC INC** TORONTO, ONTARIO CANADA

THESE DRAWINGS AND SPECIFICATIONS ARE THE PROPERTY OF EDAC INC.,AND SHALL NOT BE REPRODUCED, OR COPIED OR USED AS THE BASIS FOR THE MANUFACTURE OR SALE OF APPARATUS WITHOUT WRITTEN PERMISSION.

| ACAD REFERENCE NO. | 346-ENG-MASTER   |
|--------------------|------------------|
| DRAWN: J.LEE       | DATE: APR. 22/09 |
| CHECKED:           | DATE:            |
| SCALE: 1:1         | SHEET 1 OF 2     |
| DRAWING NUMBER     | ISSUE            |
| 346-ENG-MASTER     | 1                |