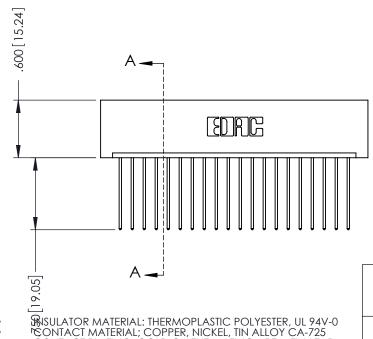

**Contact Code 559** 

**Contact Code 560** 

INSULATOR MATERIAL: THERMOPLASTIC POLYESTER, UL 94V-0 CONTACT MATERIAL; COPPER, NICKEL, TIN ALLOY CA-725

CONTACT PLATING: GOLD ON THE MATING AREA, TIN-LEAD ON THE CONTACT TAILS, NICKEL UNDERPLATE

## 346/396 SERIES CARD EDGE CONNECTOR CONTACT CODE 555,556,558,559,560 DIMENSIONS

YOUR CONNECTION TO QUALITY & SERVICE

**EDAC INC** TORONTO, ONTARIO CANADA

THESE DRAWINGS AND SPECIFICATIONS ARE THE PROPERTY OF EDAC INC.,AND SHALL NOT BE REPRODUCED, OR COPIED OR USED AS THE BASIS FOR THE MANUFACTURE OR SALE OF APPARATUS WITHOUT WRITTEN PERMISSION.