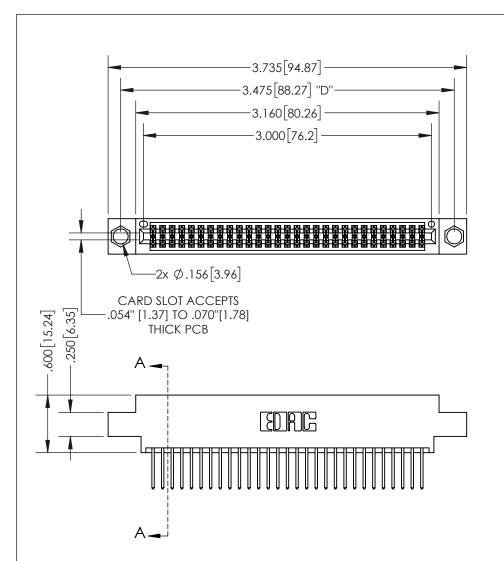

THIS IS A C.A.D. GENERATED DRAWING DO NOT MAKE MANUAL REVISIONS TO MASTER.

ISSUE NUMBER ORIGINAL

1

.160 4.06 POINT OF CONTACT .330[8.38] -.370[9.4] **CARD SLOT** .150 [3.81]

SECTION A-A

**Contact Dimensions:** 523-P.C. Tail .025 Sq.(0.64 Sq.) - Tail LG=.390(9.91) .100 (2.54) Contact Spacing x .200 (5.08) Row Spacing

INSULATOR MATERIAL: THERMOPLASTIC PBT, UL 94V-0 CONTACT MATERIAL; COPPER TIN ALLOY CONTACT PLATING: GOLD ON THE MATING AREA, TIN PLATING ON THE CONTACT TAILS, NICKEL UNDERPLATE

345/395 SERIES CARD EDGE CONNECTOR PART NUMBER: 395-058-523-804