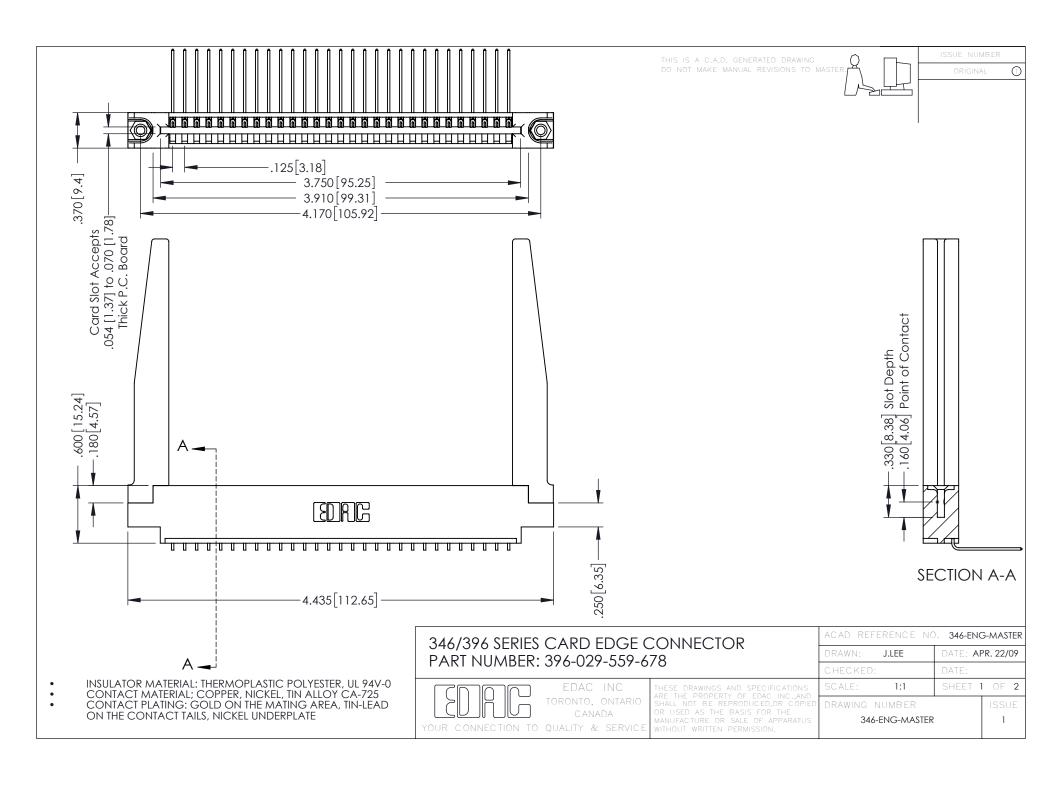

**Contact Code 555** 

**Contact Code 556** 

INSULATOR MATERIAL: THERMOPLASTIC POLYESTER, UL 94V-0 CONTACT MATERIAL; COPPER, NICKEL, TIN ALLOY CA-725

CONTACT PLATING: GOLD ON THE MATING AREA, TIN-LEAD ON THE CONTACT TAILS, NICKEL UNDERPLATE

## 346/396 SERIES CARD EDGE CONNECTOR CONTACT CODE 555,556,558,559,560 DIMENSIONS

YOUR CONNECTION TO QUALITY & SERVICE

|   | ACAD REFERENCE NO. 346-ENG-MASTER |                  |
|---|-----------------------------------|------------------|
|   | DRAWN: J.LEE                      | DATE: APR. 22/09 |
|   | CHECKED:                          | DATE:            |
|   | SCALE: 1:1                        | SHEET 2 OF 2     |
| D | DRAWING NUMBER                    | ISSUE            |

346-ENG-MASTER