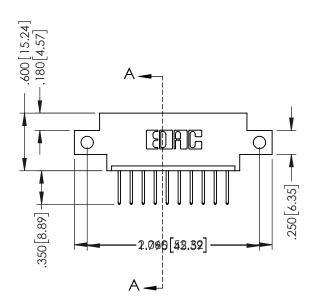

## 346/396 SERIES CARD EDGE CONNECTOR CONTACT CODE 555,556,558,559,560 DIMENSIONS

YOUR CONNECTION TO QUALITY & SERVICE

**EDAC INC** TORONTO, ONTARIO CANADA

THESE DRAWINGS AND SPECIFICATIONS ARE THE PROPERTY OF EDAC INC.,AND SHALL NOT BE REPRODUCED, OR COPIED OR USED AS THE BASIS FOR THE MANUFACTURE OR SALE OF APPARATUS WITHOUT WRITTEN PERMISSION.

| .330[8.38] Slot Depth<br>.160[4.06] Point of Contact |
|------------------------------------------------------|
|------------------------------------------------------|

SECTION A-A

ISSUE NUMBER ORIGINAL 1