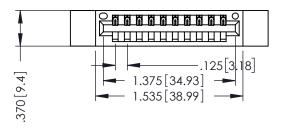

346/396 SERIES CARD EDGE CONNECTOR PART NUMBER: 396-010-526-612

YOUR CONNECTION TO QUALITY & SERVICE

**EDAC INC** TORONTO, ONTARIO CANADA

THESE DRAWINGS AND SPECIFICATIONS ARE THE PROPERTY OF EDAC INC., AND SHALL NOT BE REPRODUCED,OR COPIED OR USED AS THE BASIS FOR THE MANUFACTURE OR SALE OF APPARATUS WITHOUT WRITTEN PERMISSION.

THIS IS A C.A.D. GENERATED DRAWING DO NOT MAKE MANUAL REVISIONS TO MASTER.

ISSUE NUMBER

ORIGINAL

1

INSULATOR MATERIAL: THERMOPLASTIC POLYESTER, UL 94V-0 CONTACT MATERIAL; COPPER, NICKEL, TIN ALLOY CA-725 CONTACT PLATING: GOLD ON THE MATING AREA, TIN-LEAD ON THE CONTACT TAILS, NICKEL UNDERPLATE