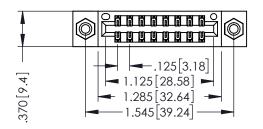

## 346/396 SERIES CARD EDGE CONNECTOR PART NUMBER: 396-016-521-808

|   | ACAD REFERENCE NO. 346-ENG-MASTER |          |           |
|---|-----------------------------------|----------|-----------|
|   | DRAWN: J.LEE                      | DATE: AF | PR. 22/09 |
|   | CHECKED:                          | DATE:    |           |
|   | SCALE: 1:1                        | SHEET 1  | OF 2      |
| 0 | DRAWING NUMBER                    |          | ISSUE     |
|   | 346-ENG-MASTER                    |          | 1         |