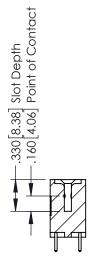

**Contact Code 555** 

**Contact Code 556** 

INSULATOR MATERIAL: THERMOPLASTIC POLYESTER, UL 94V-0 CONTACT MATERIAL; COPPER, NICKEL, TIN ALLOY CA-725 CONTACT PLATING: GOLD ON THE MATING AREA, TIN-LEAD

ON THE CONTACT TAILS, NICKEL UNDERPLATE

## 346/396 SERIES CARD EDGE CONNECTOR CONTACT CODE 555,556,558,559,560 DIMENSIONS

YOUR CONNECTION TO QUALITY & SERVICE

|   | ACAD REFERENCE NO. 346-ENG-MAS |                  |  |
|---|--------------------------------|------------------|--|
|   | DRAWN: J.LEE                   | DATE: APR. 22/09 |  |
| • | CHECKED:                       | DATE:            |  |
|   | SCALE: 1:1                     | SHEET 2 OF 2     |  |
| D | DRAWING NUMBER                 | ISSUE            |  |