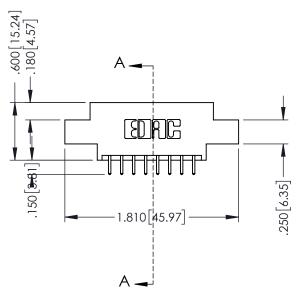

## 346/396 SERIES CARD EDGE CONNECTOR CONTACT CODE 555,556,558,559,560 DIMENSIONS

YOUR CONNECTION TO QUALITY & SERVICE

|   | ACAD REFERENCE NO. 346-ENG-MAS |                  |  |
|---|--------------------------------|------------------|--|
|   | DRAWN: J.LEE                   | DATE: APR. 22/09 |  |
| • | CHECKED:                       | DATE:            |  |
|   | SCALE: 1:1                     | SHEET 2 OF 2     |  |
| D | DRAWING NUMBER                 | ISSUE            |  |