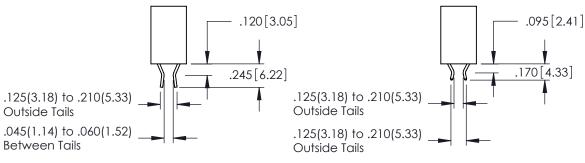

**Contact Code 555** 

**Contact Code 556** 

INSULATOR MATERIAL: THERMOPLASTIC POLYESTER, UL 94V-0 CONTACT MATERIAL; COPPER, NICKEL, TIN ALLOY CA-725 CONTACT PLATING: GOLD ON THE MATING AREA, TIN-LEAD

ON THE CONTACT TAILS, NICKEL UNDERPLATE

## 346/396 SERIES CARD EDGE CONNECTOR CONTACT CODE 555,556,558,559,560 DIMENSIONS

YOUR CONNECTION TO QUALITY & SERVICE

|   | ACAD REFERENCE NO. 346-ENG-MAS |                  |  |
|---|--------------------------------|------------------|--|
|   | DRAWN: J.LEE                   | DATE: APR. 22/09 |  |
| • | CHECKED:                       | DATE:            |  |
|   | SCALE: 1:1                     | SHEET 2 OF 2     |  |
| D | DRAWING NUMBER                 | ISSUE            |  |