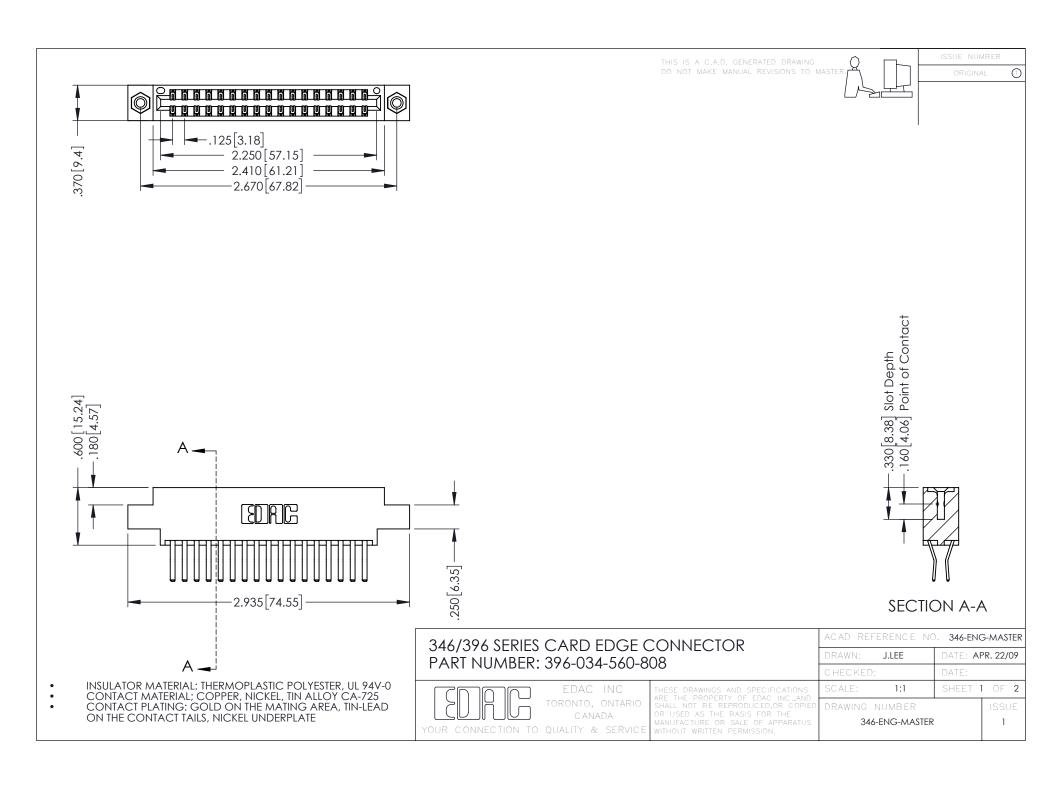

**Contact Code 555** 

**Contact Code 556** 

INSULATOR MATERIAL: THERMOPLASTIC POLYESTER, UL 94V-0 CONTACT MATERIAL; COPPER, NICKEL, TIN ALLOY CA-725 CONTACT PLATING: GOLD ON THE MATING AREA, TIN-LEAD

ON THE CONTACT TAILS, NICKEL UNDERPLATE

## 346/396 SERIES CARD EDGE CONNECTOR CONTACT CODE 555,556,558,559,560 DIMENSIONS

YOUR CONNECTION TO QUALITY & SERVICE

|   | ACAD REFERENCE NO. 346-ENG-MASTER |                  |
|---|-----------------------------------|------------------|
|   | DRAWN: J.LEE                      | DATE: APR. 22/09 |
|   | CHECKED:                          | DATE:            |
|   | SCALE: 1:1                        | SHEET 2 OF 2     |
| D | DRAWING NUMBER                    | ISSUE            |